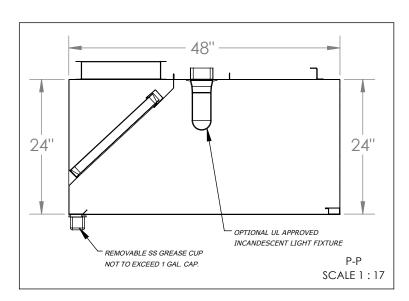

## Optional Exhaust Collar 14"x24" About 14 and 14 an

## MODEL INFORMATION TYPE DIMENSIONS CFM SPECS WEIGHT LENGTH WIDTH HEIGHT EXHAUST PLENUM SUPPLY PLENUM 324 lbs 144" 48" 24" 3626 @ 0.5 ESP 2900 @ 0.12 ESP 324 lbs

OBS.: Installing contractor have the responsability to ensure hood cleareance from limitedcombustible and combustible materials is compliant with local code requirements.

| SUGGESTED COMPONENTS          |           |          |                                      |                                    |         |  |  |
|-------------------------------|-----------|----------|--------------------------------------|------------------------------------|---------|--|--|
| Exhaust Collar                |           | Standoff | Incandescent Light                   | Shipping Crate                     |         |  |  |
|                               |           |          | Fixture                              | Dimensions (in) and<br>Weight (lb) |         |  |  |
| 16-Gauge Cold Rolled<br>Build |           | □ NONE   | UL Listed<br>(Included<br>Component) | Length:                            | 148"    |  |  |
|                               |           |          |                                      | Width:                             | 52"     |  |  |
| QTY                           | Size      |          | QTY                                  | Height:                            | 32"     |  |  |
| 1                             | 14" x 24" |          | 3                                    | Weight:                            | 444 lbs |  |  |

## STAINLESS STEEL EXHAUST HOOD N.S.F. LISTED. CONFORMS TO NFPA96

Hood Constructed with continuous liquid-tight weld in conformance to IMC 2012 507.7.1.

Hood material: 18 Gauge 430 STAINLESS STEEL (#3 polish) where exposed.