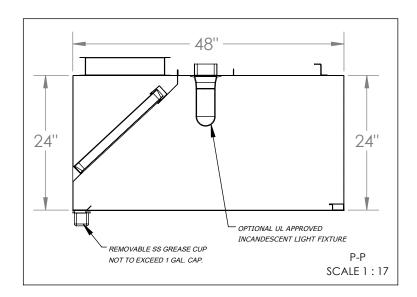

## Optional Exhaust Collar 14x28" ANDIANTING BRACKET (TYP. OF 6) 4"

## STAINLESS STEEL EXHAUST HOOD N.S.F. LISTED. CONFORMS TO NFPA96

Hood Constructed with continuous liquid-tight weld in conformance to IMC 2012 507.7.1.

Hood material: 18 Gauge 430 STAINLESS STEEL (#3 polish) where exposed.

OBS.: Installing contractor have the responsability to ensure hood cleareance from limitedcombustible and combustible materials is compliant with local code requirements.

| STANDARD COMPONENTS                     |                 |                                   |                                             |        |        |  |  |
|-----------------------------------------|-----------------|-----------------------------------|---------------------------------------------|--------|--------|--|--|
| MOUNTING BRACKET<br>12-GAUGE GALVANIZED | Grease<br>Drain | Grease Cup<br>Stainless Steel NSF | Grease Filter<br>Stainless Steel<br>UL 1046 |        |        |  |  |
| QTY                                     | QTY QTY G       |                                   | QTY                                         | Length | Height |  |  |
|                                         |                 |                                   | 0                                           | 16"    | 20"    |  |  |
| 6                                       | 2               | 2                                 | 2                                           | 20"    | 20"    |  |  |
|                                         |                 |                                   | 5                                           | 25"    | 20"    |  |  |

| SUGGESTED COMPONENTS |              |                |                        |                                                                        |         |  |  |
|----------------------|--------------|----------------|------------------------|------------------------------------------------------------------------|---------|--|--|
|                      |              |                | Incandescent Light     | Shipping Crate                                                         |         |  |  |
| Ex                   | haust Collar | Standoff       | Fixture                | Dimensions (in) and Weight (lb)  Length: 172"  Width: 52"  Height: 32" |         |  |  |
| 16-Gauge Cold Rolled |              |                | UL Listed<br>(Included | Length:                                                                | 172"    |  |  |
|                      | Build        | □ NONE<br>□ 3" | Component)             | Width:                                                                 | 52"     |  |  |
| QTY                  | Size         |                | QTY                    | Height:                                                                | 32"     |  |  |
| 1                    | 14" x 28"    |                | 3                      | Weight:                                                                | 510 lbs |  |  |