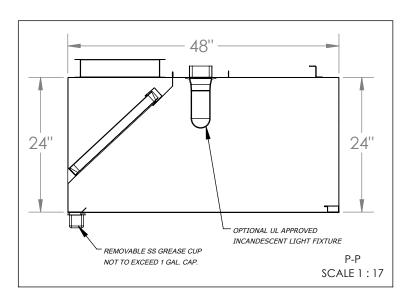

## 180" P 24" Optional Exhaust Collar 14"x30" 3" 48"

MOUNTING BRACKET (TYP. OF 6)

## STAINLESS STEEL EXHAUST HOOD N.S.F. LISTED. CONFORMS TO NFPA96

Hood Constructed with continuous liquid-tight weld in conformance to IMC 2012 507.7.1.

Hood material: 18 Gauge 430 STAINLESS STEEL (#3 polish) where exposed.

| SUGGESTED COMPONENTS |           |                |                               |                                    |         |  |  |
|----------------------|-----------|----------------|-------------------------------|------------------------------------|---------|--|--|
| Exhaust Collar       |           | Standoff       | Incandescent Light<br>Fixture | Shipping Crate                     |         |  |  |
|                      |           |                |                               | Dimensions (in) and<br>Weight (lb) |         |  |  |
| 16-Gauge Cold Rolled |           |                | UL Listed<br>(Included        | Length:                            | 184"    |  |  |
|                      | Build     | □ NONE<br>□ 3" | Component)                    | Width:                             | 52"     |  |  |
| QTY                  | Size      |                | QTY                           | Height:                            | 32"     |  |  |
| 1                    | 14" x 30" | İ              | 3                             | Weight:                            | 544 lbs |  |  |