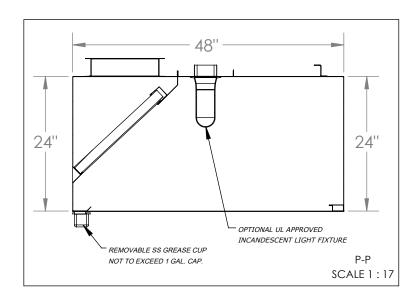

## STAINLESS STEEL EXHAUST HOOD N.S.F. LISTED. CONFORMS TO NFPA96

Hood Constructed with continuous liquid-tight weld in conformance to IMC 2012 507.7.1.

Hood material: 18 Gauge 430 STAINLESS STEEL (#3 polish) where exposed.

| SUGGESTED COMPONENTS          |           |          |                                      |                                    |         |  |  |
|-------------------------------|-----------|----------|--------------------------------------|------------------------------------|---------|--|--|
| Exhaust Collar                |           | Standoff | Incandescent Light<br>Fixture        | Shipping Crate                     |         |  |  |
|                               |           |          |                                      | Dimensions (in) and<br>Weight (lb) |         |  |  |
| 16-Gauge Cold Rolled<br>Build |           | □ NONE   | UL Listed<br>(Included<br>Component) | Length:                            | 64"     |  |  |
|                               |           |          |                                      | Width:                             | 52"     |  |  |
| QTY                           | Size      |          | QTY                                  | Height:                            | 32"     |  |  |
| 1                             | 12" x 12" |          | 1                                    | Weight:                            | 206 lbs |  |  |