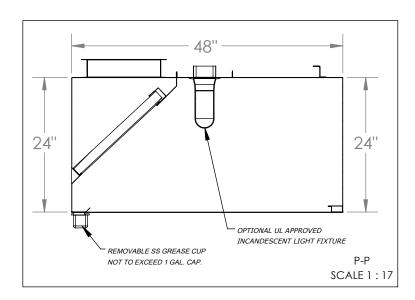

OBS.: Installing contractor have the responsability to ensure hood cleareance from limitedcombustible and combustible materials is compliant with local code requirements.

| STANDARD COMPONENTS                     |                 |                                   |                                             |        |        |  |  |  |
|-----------------------------------------|-----------------|-----------------------------------|---------------------------------------------|--------|--------|--|--|--|
| MOUNTING BRACKET<br>12-GAUGE GALVANIZED | Grease<br>Drain | Grease Cup<br>Stainless Steel NSF | Grease Filter<br>Stainless Steel<br>UL 1046 |        |        |  |  |  |
| QTY                                     | QTY             | QTY                               | QTY                                         | Length | Height |  |  |  |
|                                         |                 |                                   | 0                                           | 16"    | 20"    |  |  |  |
| 4                                       | 1               | 1                                 | 1                                           | 20"    | 20"    |  |  |  |
|                                         |                 |                                   | 2                                           | 25"    | 20"    |  |  |  |

| SUGGESTED COMPONENTS          |           |          |                        |                                    |         |  |  |  |
|-------------------------------|-----------|----------|------------------------|------------------------------------|---------|--|--|--|
| Exhaust Collar                |           | Standoff | Incandescent Light     | Shipping Crate                     |         |  |  |  |
|                               |           |          | Fixture                | Dimensions (in) and<br>Weight (lb) |         |  |  |  |
| 16-Gauge Cold Rolled<br>Build |           | □ NONE   | UL Listed<br>(Included | Length:                            | 76"     |  |  |  |
|                               |           |          | Component)             | Width:                             | 52"     |  |  |  |
| QTY                           | Size      |          | QTY                    | Height:                            | 32"     |  |  |  |
| 1                             | 13" x 13" |          | 1                      | Weight:                            | 240 lbs |  |  |  |

## STAINLESS STEEL EXHAUST HOOD N.S.F. LISTED. CONFORMS TO NFPA96

Hood Constructed with continuous liquid-tight weld in conformance to IMC 2012 507.7.1.

Hood material: 18 Gauge 430 STAINLESS STEEL (#3 polish) where exposed.