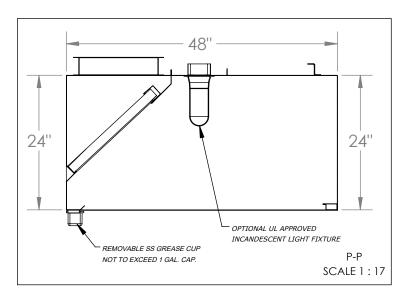

## Optional Exhaust Collar 14"x14" August 14" MOUNTING BRACKET (TYP. OF 4) 48"

| SUGGESTED COMPONENTS          |           |          |                                      |                                    |         |  |  |  |  |  |
|-------------------------------|-----------|----------|--------------------------------------|------------------------------------|---------|--|--|--|--|--|
| Exhaust Collar                |           | Standoff | Incandescent Light<br>Fixture        | Shipping Crate                     |         |  |  |  |  |  |
|                               |           |          |                                      | Dimensions (in) and<br>Weight (lb) |         |  |  |  |  |  |
| 16-Gauge Cold Rolled<br>Build |           | □ NONE   | UL Listed<br>(Included<br>Component) | Length:                            | 88''    |  |  |  |  |  |
|                               |           |          |                                      | Width:                             | 52"     |  |  |  |  |  |
| QTY                           | Size      |          | QTY                                  | Height:                            | 32"     |  |  |  |  |  |
| 1                             | 14" x 14" |          | 1                                    | Weight:                            | 273 lbs |  |  |  |  |  |

## STAINLESS STEEL EXHAUST HOOD N.S.F. LISTED. CONFORMS TO NFPA96

Hood Constructed with continuous liquid-tight weld in conformance to IMC 2012 507.7.1.

Hood material: 18 Gauge 430 STAINLESS STEEL (#3 polish) where exposed.