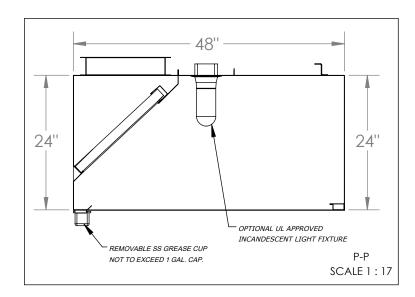

## Optional Exhaust Collar 14"x16" ABUNTING BRACKET (TYP. OF 4) AUTOMORPHICAL STREET (TYP. OF 4)

|      | MODEL INFORMATION |       |        |                |                 |         |  |  |  |
|------|-------------------|-------|--------|----------------|-----------------|---------|--|--|--|
| TYPE | DIMENSIONS        |       |        | CFM SI         | WEIGHT          |         |  |  |  |
|      | LENGTH            | WIDTH | HEIGHT | EXHAUST PLENUM | SUPPLY PLENUM   | 227 lbs |  |  |  |
|      | 96"               | 48"   | 24"    | 2417 @ 0.5 ESP | 1933 @ 0.12 ESP | 22/ 105 |  |  |  |

OBS.: Installing contractor have the responsability to ensure hood cleareance from limitedcombustible and combustible materials is compliant with local code requirements.

| STANDARD COMPONENTS                     |                 |                                   |                                             |        |        |  |  |  |
|-----------------------------------------|-----------------|-----------------------------------|---------------------------------------------|--------|--------|--|--|--|
| MOUNTING BRACKET<br>12-GAUGE GALVANIZED | Grease<br>Drain | Grease Cup<br>Stainless Steel NSF | Grease Filter<br>Stainless Steel<br>UL 1046 |        |        |  |  |  |
| QTY                                     | QTY             | QTY                               | QTY                                         | Length | Height |  |  |  |
|                                         |                 | 1                                 | 0                                           | 16"    | 20"    |  |  |  |
| 4                                       | 1               |                                   | 1                                           | 20"    | 20"    |  |  |  |
|                                         |                 |                                   | 3                                           | 25"    | 20"    |  |  |  |

| SUGGESTED COMPONENTS |                 |                |                               |                                    |         |  |  |  |
|----------------------|-----------------|----------------|-------------------------------|------------------------------------|---------|--|--|--|
| Exhaust Collar       |                 | Standoff       | Incandescent Light<br>Fixture | Shipping Crate                     |         |  |  |  |
|                      |                 |                |                               | Dimensions (in) and<br>Weight (lb) |         |  |  |  |
| 16-Ga                | uge Cold Rolled |                | UL Listed<br>(Included        | Length:                            | 100"    |  |  |  |
| Build                |                 | □ NONE<br>□ 3" | Component)                    | Width:                             | 52"     |  |  |  |
| QTY                  | Size            |                | QTY                           | Height:                            | 32"     |  |  |  |
| 1                    | 14" x 16"       |                | 2                             | Weight:                            | 307 lbs |  |  |  |

## STAINLESS STEEL EXHAUST HOOD N.S.F. LISTED. CONFORMS TO NFPA96

Hood Constructed with continuous liquid-tight weld in conformance to IMC 2012 507.7.1.

Hood material: 18 Gauge 430 STAINLESS STEEL (#3 polish) where exposed.