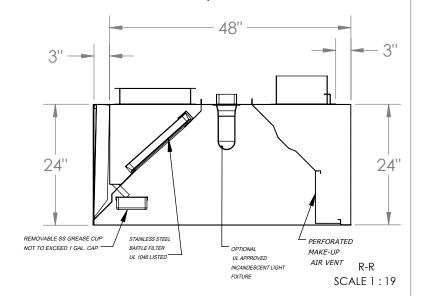

## STAINLESS STEEL EXHAUST HOOD N.S.F. LISTED. CONFORMS TO NFPA96

Hood Constructed with continuous liquid-tight weld in conformance to IMC 2012 507.7.1.

Hood material: 18 Gauge 430 STAINLESS STEEL (#3 polish) where exposed.

<sup>1</sup> Sold Separately

| oda ooparator,                          |                               |                      |                 |                                      |                                             |        |        |  |  |
|-----------------------------------------|-------------------------------|----------------------|-----------------|--------------------------------------|---------------------------------------------|--------|--------|--|--|
|                                         | STANDARD COMPONENTS INCLUDED  |                      |                 |                                      |                                             |        |        |  |  |
| MOUNTING BRACKET<br>12-GAUGE GALVANIZED | Incandescent<br>Light Fixture | Standoff             | Grease<br>Drain | Grease Cup<br>Stainless Steel<br>NSF | Grease Filter<br>Stainless Steel<br>UL 1046 |        |        |  |  |
| QTY                                     | UL Listed<br>(Included        | 3" back              | QTY             | QTY                                  | QTY                                         | Length | Height |  |  |
|                                         | Component)                    |                      | 2               | 2                                    | 0                                           | 16"    | 16"    |  |  |
| 6                                       | QTY                           | standoff<br>included |                 |                                      | 4                                           | 20"    | 16"    |  |  |
|                                         | 3                             |                      |                 | 3                                    | 25"                                         | 16"    |        |  |  |