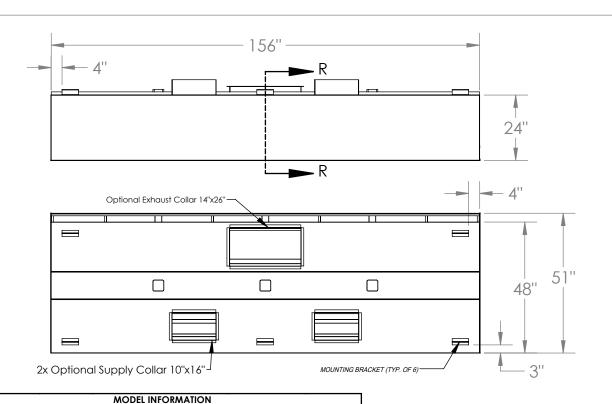

## TYPE DIMENSIONS CFM SPECS WEIGHT I LENGTH WIDTH HEIGHT EXHAUST PLENUM SUPPLY PLENUM¹ 445 lbs 156" 51" 24" 3928 @ 0.5 ESP 3142 @ 0.12 ESP

OBS.:

Installing contractor have the responsability to ensure hood cleareance from limited-combustible and combustible materials is compliant with local code requirements.

<sup>1</sup> Sold Separately

| oda ooparator,                          |                               |                      |                 |                                      |                                             |        |        |  |  |
|-----------------------------------------|-------------------------------|----------------------|-----------------|--------------------------------------|---------------------------------------------|--------|--------|--|--|
|                                         | STANDARD COMPONENTS INCLUDED  |                      |                 |                                      |                                             |        |        |  |  |
| MOUNTING BRACKET<br>12-GAUGE GALVANIZED | Incandescent<br>Light Fixture | Standoff             | Grease<br>Drain | Grease Cup<br>Stainless Steel<br>NSF | Grease Filter<br>Stainless Steel<br>UL 1046 |        |        |  |  |
| QTY                                     | UL Listed<br>(Included        | 3" back              | QTY             | QTY                                  | QTY                                         | Length | Height |  |  |
|                                         | Component)                    |                      | 2               | 2                                    | 0                                           | 16"    | 16"    |  |  |
| 6                                       | QTY                           | standoff<br>included |                 |                                      | 4                                           | 20"    | 16"    |  |  |
|                                         | 3                             |                      |                 | 3                                    | 25"                                         | 16"    |        |  |  |

|                               | SUGGESTED COMPONENTS |                                         |               |                |                                    |         |  |
|-------------------------------|----------------------|-----------------------------------------|---------------|----------------|------------------------------------|---------|--|
|                               | xhaust Collar        | S                                       | Supply Collar | Side Standoff  | Shipping Crate                     |         |  |
| Extidusi Collai               |                      | Supply Collar<br>(Built-in Fire Damper) |               | side sidridori | Dimensions (in) and<br>Weight (lb) |         |  |
| 16-Gauge Cold Rolled<br>Build |                      | 16-Gauge Cold Rolled<br>Build           |               |                | Length:                            | 160"    |  |
|                               |                      |                                         |               | □ NONE         | Width:                             | 55"     |  |
| QTY                           | Size                 | QTY                                     | Size          |                | Height:                            | 32"     |  |
| 1                             | 14" x 26"            | 2                                       | 10"x16"       |                | Weight:                            | 575 lbs |  |