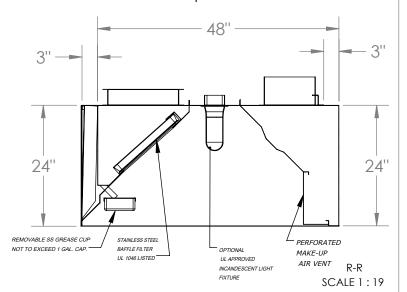

## | LENGTH WIDTH HEIGHT EXHAUST PLENUM SUPPLY PLENUM<sup>1</sup> | 168" | 51" | 24" | 4230 @ 0.5 ESP | 3384 @ 0.12 ESP

DIMENSIONS

OR2":

TYPE

Installing contractor have the responsability to ensure hood cleareance from limited-combustible and combustible materials is compliant with local code requirements.

<sup>1</sup> Sold Separately

| STANDARD COMPONENTS INCLUDED            |                               |                      |                 |                                      |                                             |        |        |  |
|-----------------------------------------|-------------------------------|----------------------|-----------------|--------------------------------------|---------------------------------------------|--------|--------|--|
| MOUNTING BRACKET<br>12-GAUGE GALVANIZED | Incandescent<br>Light Fixture | Standoff             | Grease<br>Drain | Grease Cup<br>Stainless Steel<br>NSF | Grease Filter<br>Stainless Steel<br>UL 1046 |        |        |  |
| QTY                                     | UL Listed<br>(Included        | 3" back              | QTY             | QTY                                  | QTY                                         | Length | Height |  |
| 6                                       | Component)                    |                      | 2               | 2                                    | 0                                           | 16"    | 16"    |  |
|                                         | QTY                           | standoff<br>included |                 |                                      | 2                                           | 20"    | 16"    |  |
|                                         | 3                             |                      |                 |                                      | 5                                           | 25"    | 16"    |  |