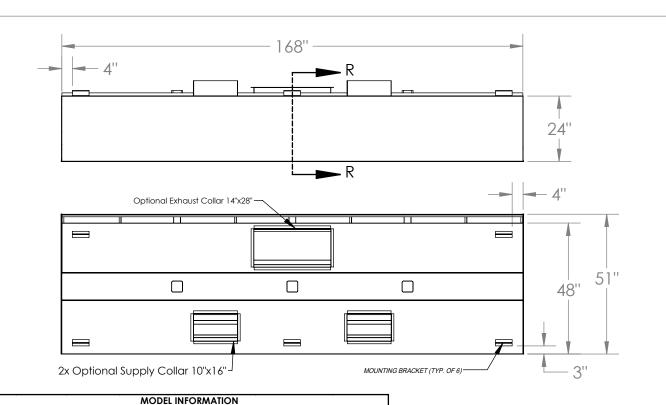

## | LENGTH WIDTH HEIGHT EXHAUST PLENUM SUPPLY PLENUM<sup>1</sup> | 168" | 51" | 24" | 4230 @ 0.5 ESP | 3384 @ 0.12 ESP

DIMENSIONS

OR2":

TYPE

Installing contractor have the responsability to ensure hood cleareance from limited-combustible and combustible materials is compliant with local code requirements.

<sup>1</sup> Sold Separately

| STANDARD COMPONENTS INCLUDED            |                               |                      |                 |                                      |                                             |        |        |  |
|-----------------------------------------|-------------------------------|----------------------|-----------------|--------------------------------------|---------------------------------------------|--------|--------|--|
| MOUNTING BRACKET<br>12-GAUGE GALVANIZED | Incandescent<br>Light Fixture | Standoff             | Grease<br>Drain | Grease Cup<br>Stainless Steel<br>NSF | Grease Filter<br>Stainless Steel<br>UL 1046 |        |        |  |
| QTY                                     | UL Listed<br>(Included        | 3" back              | QTY             | QTY                                  | QTY                                         | Length | Height |  |
| 6                                       | Component)                    |                      | 2               | 2                                    | 0                                           | 16"    | 16"    |  |
|                                         | QTY                           | standoff<br>included |                 |                                      | 2                                           | 20"    | 16"    |  |
|                                         | 3                             |                      |                 |                                      | 5                                           | 25"    | 16"    |  |

CFM SPECS

| SUGGESTED COMPONENTS          |           |                                         |               |                |                                    |         |  |  |
|-------------------------------|-----------|-----------------------------------------|---------------|----------------|------------------------------------|---------|--|--|
| Exhaust Collar                |           | 9                                       | Supply Collar | Side Standoff  | Shipping Crate                     |         |  |  |
|                               |           | Supply Collar<br>(Built-in Fire Damper) |               | side sidildoli | Dimensions (in) and<br>Weight (lb) |         |  |  |
| 16-Gauge Cold Rolled<br>Build |           | 16-Gauge Cold Rolled<br>Build           |               | □ NONE         | Length:                            | 172"    |  |  |
|                               |           |                                         |               |                | Width:                             | 55"     |  |  |
| QTY                           | Size      | QTY                                     | Size          |                | Height:                            | 32"     |  |  |
| 1                             | 14" x 28" | 2                                       | 10"x16"       |                | Weight:                            | 615 lbs |  |  |