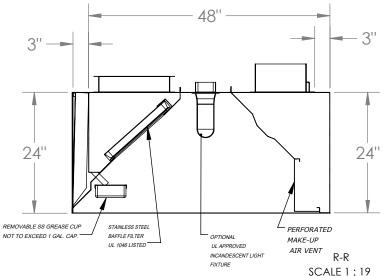

## STAINLESS STEEL EXHAUST HOOD N.S.F. LISTED. CONFORMS TO NFPA96

Hood Constructed with continuous liquid-tight weld in conformance to IMC 2012 507.7.1.

Hood material: 18 Gauge 430 STAINLESS STEEL (#3 polish) where exposed.

## OBS.:

Installing contractor have the responsability to ensure hood cleareance from limited-combustible and combustible materials is compliant with local code requirements.

**EXHAUST PLENUM** 

4532 @ 0.5 ESP