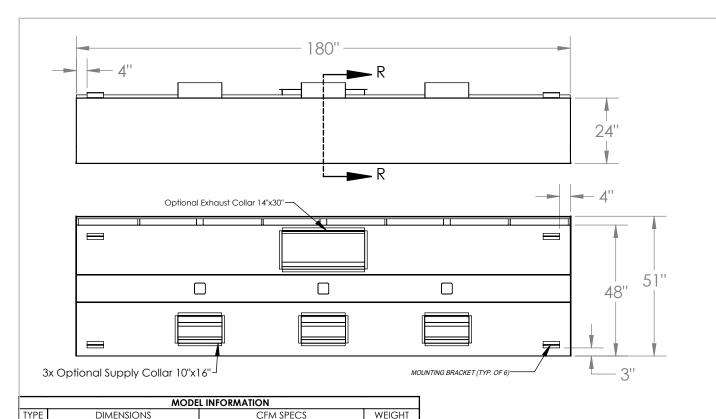

<sup>1</sup> Sold Separately

**LENGTH** 

180"

WIDTH

51"

HEIGHT

24"

| STANDARD COMPONENTS INCLUDED            |                                      |                                 |                 |                                      |                                             |        |        |  |
|-----------------------------------------|--------------------------------------|---------------------------------|-----------------|--------------------------------------|---------------------------------------------|--------|--------|--|
| MOUNTING BRACKET<br>12-GAUGE GALVANIZED | Incandescent<br>Light Fixture        | Standoff                        | Grease<br>Drain | Grease Cup<br>Stainless Steel<br>NSF | Grease Filter<br>Stainless Steel<br>UL 1046 |        |        |  |
| QTY                                     | UL Listed<br>(Included<br>Component) | 3" back<br>standoff<br>included | QTY             | QTY                                  | QTY                                         | Length | Height |  |
| 6                                       |                                      |                                 | 2               | 2                                    | 0                                           | 16"    | 16"    |  |
|                                         | QTY                                  |                                 |                 |                                      | 4                                           | 20"    | 16"    |  |
|                                         | 3                                    |                                 |                 |                                      | 4                                           | 25"    | 16"    |  |

SUPPLY PLENUM<sup>1</sup>

3626 @ 0.12 ESP

506 lbs

| SUGGESTED COMPONENTS          |               |                                         |                  |               |                                    |         |  |  |
|-------------------------------|---------------|-----------------------------------------|------------------|---------------|------------------------------------|---------|--|--|
| Full and Callen               |               | Supply Collar<br>(Built-in Fire Damper) |                  | Cida Ctandoff | Shipping Crate                     |         |  |  |
| EX                            | khaust Collar | (Built                                  | -in Fire Damper) | Side Standoff | Dimensions (in) and<br>Weight (lb) |         |  |  |
| 16-Gauge Cold Rolled<br>Build |               | 16-Gauge Cold Rolled<br>Build           |                  |               | Length:                            | 184"    |  |  |
|                               |               |                                         |                  | □ NONE        | Width:                             | 55"     |  |  |
| QTY                           | Size          | QTY                                     | Size             | □ 3"<br>□     | Height:                            | 32"     |  |  |
| 1                             | 14" x 30"     | 3                                       | 10"x16"          |               | Weight:                            | 656 lbs |  |  |