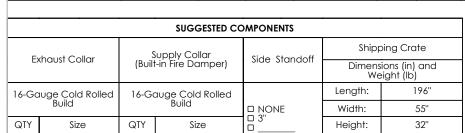

<sup>1</sup> Sold Separately

LENGTH

192"

14" x 32"

3

WIDTH

51"

HEIGHT

24"

| STANDARD COMPONENTS INCLUDED            |                               |                      |     |     |     |                                             |        |  |  |  |
|-----------------------------------------|-------------------------------|----------------------|-----|-----|-----|---------------------------------------------|--------|--|--|--|
| MOUNTING BRACKET<br>12-GAUGE GALVANIZED | Incandescent<br>Light Fixture |                      |     |     |     | Grease Filter<br>Stainless Steel<br>UL 1046 |        |  |  |  |
| QTY                                     | UL Listed<br>(Included        | 3" back              | QTY | QTY | QTY | Length                                      | Height |  |  |  |
| 6                                       | Component)                    |                      | 2   |     | 0   | 16"                                         | 16"    |  |  |  |
|                                         | QTY                           | standoff<br>included |     | 2   | 1   | 20"                                         | 16"    |  |  |  |
|                                         | 4                             |                      |     |     | 7   | 25"                                         | 16"    |  |  |  |

SUPPLY PLENUM<sup>1</sup>

3867 @ 0.12 ESP

540 lbs

700 lbs

Weight:

10"x16"

| Superior Hands |            |      | BSSM48 ETL-16                                |            |      |             |            |     |  |
|----------------|------------|------|----------------------------------------------|------------|------|-------------|------------|-----|--|
|                |            |      | BSSM48 ETL HOOD MODEL STANDARD<br>SPEC SHEET |            |      |             |            |     |  |
| APPROVED       |            |      | SIZE                                         | CODE       |      | DWG NO      |            | REV |  |
| CHECKED        | CKED       |      | В                                            |            |      | 0           |            | UI  |  |
| DRAWN          | PRODUCTION | 2023 | SC                                           | CALE: 1:35 | WEIC | HT: 540 lbs | SHEET: 1/1 |     |  |