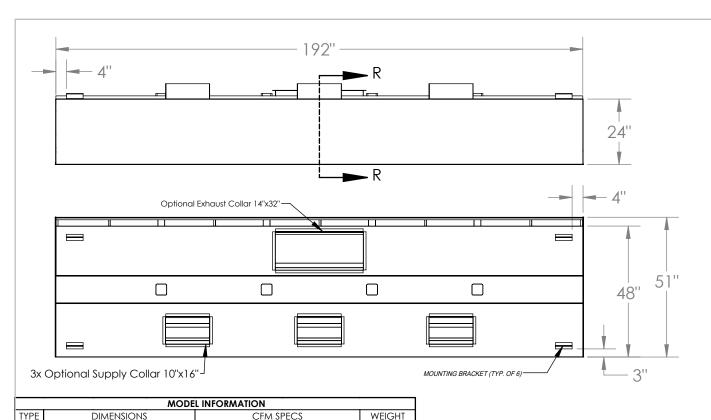

## STAINLESS STEEL EXHAUST HOOD N.S.F. LISTED. CONFORMS TO NFPA96

Hood Constructed with continuous liquid-tight weld in conformance to IMC 2012 507.7.1.

Hood material: 18 Gauge 430 STAINLESS STEEL (#3 polish) where exposed.

## OBS.:

Installing contractor have the responsability to ensure hood cleareance from limited-combustible and combustible materials is compliant with local code requirements.

**EXHAUST PLENUM** 

4835 @ 0.5 ESP

<sup>1</sup> Sold Separately

LENGTH

192"

14" x 32"

3

WIDTH

51"

HEIGHT

24"

| STANDARD COMPONENTS INCLUDED            |                               |                      |     |     |     |                                             |        |  |  |  |
|-----------------------------------------|-------------------------------|----------------------|-----|-----|-----|---------------------------------------------|--------|--|--|--|
| MOUNTING BRACKET<br>12-GAUGE GALVANIZED | Incandescent<br>Light Fixture |                      |     |     |     | Grease Filter<br>Stainless Steel<br>UL 1046 |        |  |  |  |
| QTY                                     | UL Listed<br>(Included        | 3" back              | QTY | QTY | QTY | Length                                      | Height |  |  |  |
| 6                                       | Component)                    |                      | 2   |     | 0   | 16"                                         | 16"    |  |  |  |
|                                         | QTY                           | standoff<br>included |     | 2   | 1   | 20"                                         | 16"    |  |  |  |
|                                         | 4                             |                      |     |     | 7   | 25"                                         | 16"    |  |  |  |

SUPPLY PLENUM<sup>1</sup>

3867 @ 0.12 ESP

540 lbs

700 lbs

Weight:

10"x16"

| Superior Hands |            |      | BSSM48 ETL-16                                |            |      |             |            |     |  |
|----------------|------------|------|----------------------------------------------|------------|------|-------------|------------|-----|--|
|                |            |      | BSSM48 ETL HOOD MODEL STANDARD<br>SPEC SHEET |            |      |             |            |     |  |
| APPROVED       |            |      | SIZE                                         | CODE       |      | DWG NO      |            | REV |  |
| CHECKED        | CKED       |      | В                                            |            |      | 0           |            | UI  |  |
| DRAWN          | PRODUCTION | 2023 | SC                                           | CALE: 1:35 | WEIC | HT: 540 lbs | SHEET: 1/1 |     |  |