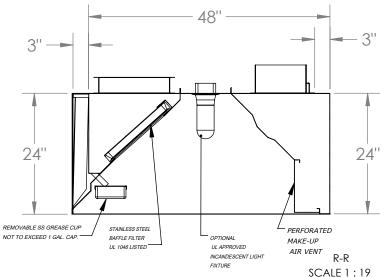

## STAINLESS STEEL EXHAUST HOOD N.S.F. LISTED. CONFORMS TO NFPA96

Hood Constructed with continuous liquid-tight weld in conformance to IMC 2012 507.7.1.

Hood material: 18 Gauge 430 STAINLESS STEEL (#3 polish) where exposed.

## OBS.:

Installing contractor have the responsability to ensure hood cleareance from limited-combustible and combustible materials is compliant with local code requirements.

**EXHAUST PLENUM** 

4835 @ 0.5 ESP