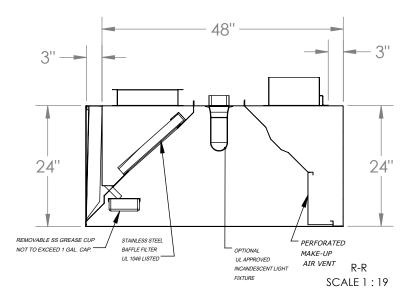

#### MODEL INFORMATION TYPE DIMENSIONS CFM SPECS WEIGHT SUPPLY PLENUM<sup>1</sup> LENGTH WIDTH HEIGHT **EXHAUST PLENUM** 200 lbs 60" 51" 24" 1510 @ 0.5 ESP 1208 @ 0.12 ESP

Installing contractor have the responsability to ensure hood cleareance from limited-combustible and combustible materials is compliant with local code requirements.

### STAINLESS STEEL EXHAUST HOOD N.S.F. LISTED. CONFORMS TO NFPA96

Hood Constructed with continuous liquid-tight weld in conformance to IMC 2012 507.7.1.

Hood material: 18 Gauge 430 STAINLESS STEEL (#3 polish) where exposed.