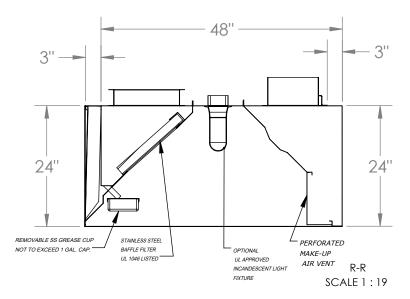

# 24" Optional Exhaust Collar 13"x13" 51" 1x Optional Supply Collar 10"x16" MOUNTING BRACKET (TYP. OF 4)

#### MODEL INFORMATION TYPE DIMENSIONS CFM SPECS WEIGHT SUPPLY PLENUM<sup>1</sup> LENGTH WIDTH HEIGHT **EXHAUST PLENUM** 230 lbs 72" 51" 24" 1813 @ 0.5 ESP 1450 @ 0.12 ESP

Installing contractor have the responsability to ensure hood cleareance from limited-combustible and combustible materials is compliant with local code requirements.

<sup>1</sup> Sold Separately

| STANDARD COMPONENTS INCLUDED            |   |                               |                      |                                                          |     |                                             |        |        |  |  |  |  |
|-----------------------------------------|---|-------------------------------|----------------------|----------------------------------------------------------|-----|---------------------------------------------|--------|--------|--|--|--|--|
| MOUNTING BRACKET<br>12-GAUGE GALVANIZED |   | Incandescent<br>Light Fixture | Standoff             | tandoff Grease Drain Grease Cup<br>Stainless Stee<br>NSF |     | Grease Filter<br>Stainless Steel<br>UL 1046 |        |        |  |  |  |  |
| QTY                                     |   | UL Listed<br>(Included        |                      | QTY                                                      | QTY | QTY                                         | Length | Height |  |  |  |  |
|                                         | 4 | Component)                    | 3" back              | 1                                                        |     | 0                                           | 16"    | 16"    |  |  |  |  |
|                                         |   | QTY                           | standoff<br>included |                                                          | 1   | 1                                           | 20"    | 16"    |  |  |  |  |
|                                         |   | 1                             |                      |                                                          |     | 2                                           | 25"    | 16"    |  |  |  |  |
|                                         |   |                               |                      |                                                          |     |                                             |        |        |  |  |  |  |

### STAINLESS STEEL EXHAUST HOOD N.S.F. LISTED. CONFORMS TO NFPA96

Hood Constructed with continuous liquid-tight weld in conformance to IMC 2012 507.7.1.

Hood material: 18 Gauge 430 STAINLESS STEEL (#3 polish) where exposed.