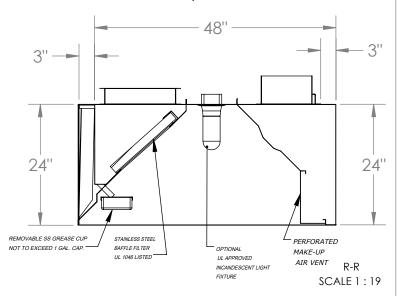

# 24" Optional Exhaust Collar 14"x16" 3" 1x Optional Supply Collar 10"x16" OUNTING BRACKET (TYP. OF 4)

### STAINLESS STEEL EXHAUST HOOD N.S.F. LISTED. CONFORMS TO NFPA96

Hood Constructed with continuous liquid-tight weld in conformance to IMC 2012 507.7.1.

Hood material: 18 Gauge 430 STAINLESS STEEL (#3 polish) where exposed.