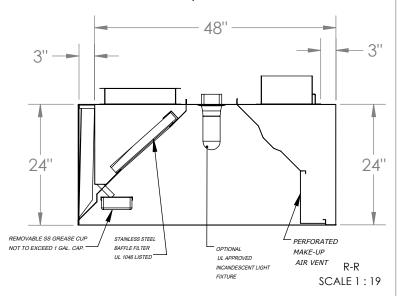

## Optional Exhaust Collar 14"x18" 2x Optional Supply Collar 10"x16" MOUNTING BRACKET (TYP. OF 4)

## MODEL INFORMATION TYPE DIMENSIONS WEIGHT CFM SPECS SUPPLY PLENUM<sup>1</sup> LENGTH WIDTH HEIGHT **EXHAUST PLENUM** 323 lbs 2175 @ 0.12 ESP 108" 51" 24" 2719 @ 0.5 ESP

Installing contractor have the responsability to ensure hood cleareance from limited-combustible and combustible materials is compliant with local code requirements.

## STAINLESS STEEL EXHAUST HOOD N.S.F. LISTED. CONFORMS TO NFPA96

Hood Constructed with continuous liquid-tight weld in conformance to IMC 2012 507.7.1.

Hood material: 18 Gauge 430 STAINLESS STEEL (#3 polish) where exposed.