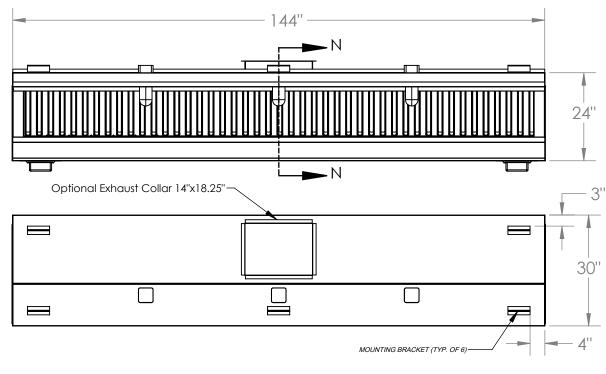

|      | MODEL INFORMATION |            |        |                |               |         |  |  |  |  |
|------|-------------------|------------|--------|----------------|---------------|---------|--|--|--|--|
| TYPE | [                 | DIMENSIONS |        | CFM SI         | WEIGHT        |         |  |  |  |  |
| 1    | LENGTH            | WIDTH      | HEIGHT | EXHAUST PLENUM | SUPPLY PLENUM | 217 lbs |  |  |  |  |
|      | 144"              | 30''       | 24"    | 3000 @ 0.5 ESP | N/A           |         |  |  |  |  |

OBS.: Installing contractor have the responsability to ensure hood cleareance from limitedcombustible and combustible materials is compliant with local code requirements.

| STANDARD COMPONENTS                     |                 |                                   |     |                                             |        |  |  |
|-----------------------------------------|-----------------|-----------------------------------|-----|---------------------------------------------|--------|--|--|
| MOUNTING BRACKET<br>12-GAUGE GALVANIZED | Grease<br>Drain | Grease Cup<br>Stainless Steel NSF |     | Grease Filter<br>Stainless Steel<br>UL 1046 |        |  |  |
| QTY                                     | QTY             | QTY                               | QTY | Length                                      | Height |  |  |
|                                         |                 |                                   | 0   | 16"                                         | 20''   |  |  |
| 6                                       | 2               | 2                                 | 1   | 20''                                        | 20''   |  |  |
|                                         |                 |                                   | 5   | 25"                                         | 20''   |  |  |

|       | SUGGESTED COMPONENTS          |     |        |                        |                                    |         |  |  |
|-------|-------------------------------|-----|--------|------------------------|------------------------------------|---------|--|--|
| E.    | Exhaust Collar                |     | Collar | Incandescent           | Shipping C                         | Crate   |  |  |
|       |                               |     | Collar | Light Fixture          | Dimensions (in) and<br>Weight (lb) |         |  |  |
| 16-Go | 16-Gauge Cold Rolled<br>Build |     | /A     | UL Listed<br>(Included | Length:                            | 148"    |  |  |
|       |                               |     | ~      | Component)             | Width:                             | 34"     |  |  |
| QTY   | Size                          | QTY | SIZE   | QTY                    | Height:                            | 32"     |  |  |
| 1     | 14" x 18.25"                  | N/A | N/A    | 3                      | Weight:                            | 337 lbs |  |  |