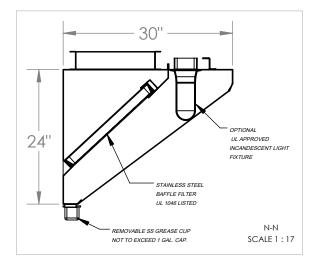

OBS.: Installing contractor have the responsability to ensure hood cleareance from limitedcombustible and combustible materials is compliant with local code requirements.

| STANDARD COMPONENTS                     |                 |                                   |     |                                             |        |  |  |
|-----------------------------------------|-----------------|-----------------------------------|-----|---------------------------------------------|--------|--|--|
| MOUNTING BRACKET<br>12-GAUGE GALVANIZED | Grease<br>Drain | Grease Cup<br>Stainless Steel NSF |     | Grease Filter<br>Stainless Steel<br>UL 1046 |        |  |  |
| QTY                                     | QTY             | QTY                               | QTY | Length                                      | Height |  |  |
|                                         |                 |                                   | 0   | 16"                                         | 20''   |  |  |
| 6                                       | 2               | 2                                 | 1   | 20''                                        | 20''   |  |  |
|                                         |                 |                                   | 5   | 25"                                         | 20''   |  |  |

|       | SUGGESTED COMPONENTS          |     |        |                        |                                    |         |  |  |
|-------|-------------------------------|-----|--------|------------------------|------------------------------------|---------|--|--|
| E.    | Exhaust Collar                |     | Collar | Incandescent           | Shipping C                         | Crate   |  |  |
|       |                               |     | Collar | Light Fixture          | Dimensions (in) and<br>Weight (lb) |         |  |  |
| 16-Go | 16-Gauge Cold Rolled<br>Build |     | /A     | UL Listed<br>(Included | Length:                            | 148"    |  |  |
|       |                               |     | ~      | Component)             | Width:                             | 34"     |  |  |
| QTY   | Size                          | QTY | SIZE   | QTY                    | Height:                            | 32"     |  |  |
| 1     | 14" x 18.25"                  | N/A | N/A    | 3                      | Weight:                            | 337 lbs |  |  |