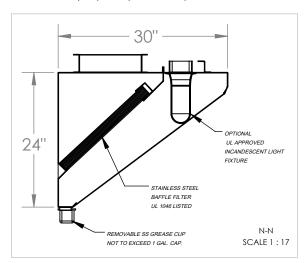

## Optional Exhaust Collar 11"x11" 3"

MOUNTING BRACKET (TYP. OF 4)-

| MODEL INFORMATION |        |            |        |                |               |         |  |  |  |
|-------------------|--------|------------|--------|----------------|---------------|---------|--|--|--|
| TYPE              | [      | DIMENSIONS |        | CFM SI         | WEIGHT        |         |  |  |  |
| -                 | LENGTH | WIDTH      | HEIGHT | EXHAUST PLENUM | SUPPLY PLENUM | 116 lbs |  |  |  |
|                   | 72"    | 30"        | 24"    | 1500 @ 0.5 ESP | N/A           | 110105  |  |  |  |

OBS.: Installing contractor have the responsability to ensure hood cleareance from limitedcombustible and combustible materials is compliant with local code requirements.

| STANDARD COMPONENTS                     |                 |                                   |                                             |        |        |  |  |  |
|-----------------------------------------|-----------------|-----------------------------------|---------------------------------------------|--------|--------|--|--|--|
| MOUNTING BRACKET<br>12-GAUGE GALVANIZED | Grease<br>Drain | Grease Cup<br>Stainless Steel NSF | Grease Filter<br>Stainless Steel<br>UL 1046 |        |        |  |  |  |
| QTY                                     | QTY             | QTY                               | QTY                                         | Length | Height |  |  |  |
|                                         | 1               |                                   | 0                                           | 16"    | 20"    |  |  |  |
| 4                                       |                 | l '                               | 20"                                         | 20"    |        |  |  |  |
|                                         |                 |                                   | 2                                           | 25"    | 20"    |  |  |  |

| SUGGESTED COMPONENTS |                 |               |      |                        |                                    |         |  |  |  |
|----------------------|-----------------|---------------|------|------------------------|------------------------------------|---------|--|--|--|
| Ev                   | thaust Collar   | Supply Collar |      | Incandescent           | Shipping Crate                     |         |  |  |  |
|                      | ilidosi Colidi  |               |      | Light Fixture          | Dimensions (in) and<br>Weight (lb) |         |  |  |  |
| 16-Ga                | uge Cold Rolled | N/A           |      | UL Listed<br>(Included | Length:                            | 76"     |  |  |  |
| Build                |                 | 19/7          |      | Component)             | Width:                             | 34"     |  |  |  |
| QTY                  | Size            | QTY           | SIZE | QTY                    | Height:                            | 32"     |  |  |  |
| 1                    | 11" x 11"       | N/A           | N/A  | 1                      | Weight:                            | 176 lbs |  |  |  |

## STAINLESS STEEL EXHAUST HOOD N.S.F. LISTED. CONFORMS TO NFPA96

Hood Constructed with continuous liquid-tight weld in conformance to IMC 2012 507.7.1.

Hood material: 18 Gauge 430 STAINLESS STEEL (#3 polish) where exposed.