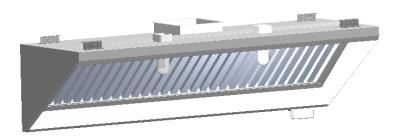

## STAINLESS STEEL EXHAUST HOOD N.S.F. LISTED. CONFORMS TO NFPA96

Hood Constructed with continuous liquid-tight weld in conformance to IMC 2012 507.7.1.

Hood material: 18 Gauge 430 STAINLESS STEEL (#3 polish) where exposed.