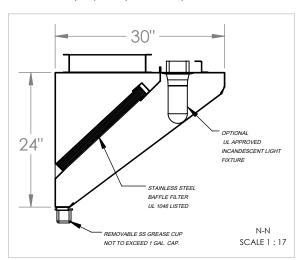

## 96" 24" Optional Exhaust Collar 13.5'x13.5" 30" MOUNTING BRACKET (TYP. 0F 4)

## MODEL INFORMATION TYPE DIMENSIONS CFM SPECS WEIGHT LENGTH WIDTH HEIGHT EXHAUST PLENUM SUPPLY PLENUM 150 lbs 96" 30" 24" 2000 @ 0.5 ESP N/A

OBS.: Installing contractor have the responsability to ensure hood cleareance from limitedcombustible and combustible materials is compliant with local code requirements.

| STANDARD COMPONENTS                     |                 |                                   |                                             |        |        |  |  |  |  |
|-----------------------------------------|-----------------|-----------------------------------|---------------------------------------------|--------|--------|--|--|--|--|
| MOUNTING BRACKET<br>12-GAUGE GALVANIZED | Grease<br>Drain | Grease Cup<br>Stainless Steel NSF | Grease Filter<br>Stainless Steel<br>UL 1046 |        |        |  |  |  |  |
| QTY                                     | QTY QTY         |                                   | QTY                                         | Length | Height |  |  |  |  |
| 4                                       | 1               | 1                                 | 0                                           | 16"    | 20"    |  |  |  |  |
|                                         |                 |                                   | 1                                           | 20"    | 20"    |  |  |  |  |
|                                         |                 |                                   | 3                                           | 25"    | 20"    |  |  |  |  |

## STAINLESS STEEL EXHAUST HOOD N.S.F. LISTED. CONFORMS TO NFPA96

Hood Constructed with continuous liquid-tight weld in conformance to IMC 2012 507.7.1.

Hood material: 18 Gauge 430 STAINLESS STEEL (#3 polish) where exposed.