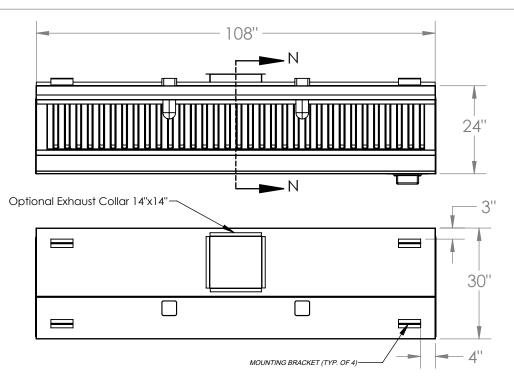

| [ |      | MODEL INFORMATION |       |        |                |               |         |  |  |  |  |
|---|------|-------------------|-------|--------|----------------|---------------|---------|--|--|--|--|
| [ | TYPE | DIMENSIONS        |       |        | CFM SI         | WEIGHT        |         |  |  |  |  |
|   | -    | LENGTH            | WIDTH | HEIGHT | EXHAUST PLENUM | SUPPLY PLENUM | 165 lbs |  |  |  |  |
|   |      | 108"              | 30''  | 24"    | 2250 @ 0.5 ESP | N/A           | 102 102 |  |  |  |  |

OBS.: Installing contractor have the responsability to ensure hood cleareance from limitedcombustible and combustible materials is compliant with local code requirements.

|  | STANDARD COMPONENTS                     |                 |                                   |                                             |        |        |  |  |
|--|-----------------------------------------|-----------------|-----------------------------------|---------------------------------------------|--------|--------|--|--|
|  | MOUNTING BRACKET<br>12-GAUGE GALVANIZED | Grease<br>Drain | Grease Cup<br>Stainless Steel NSF | Grease Filter<br>Stainless Steel<br>UL 1046 |        |        |  |  |
|  | QTY                                     | QTY             | QTY                               | QTY                                         | Length | Height |  |  |
|  |                                         |                 |                                   | 0                                           | 16"    | 20''   |  |  |
|  | 4                                       | 1               | 1                                 | 4                                           | 20''   | 20''   |  |  |
|  |                                         |                 |                                   | 1                                           | 25''   | 20''   |  |  |

|       |                 | SU            | GGESTED | COMPONENTS             |                                    |         |  |
|-------|-----------------|---------------|---------|------------------------|------------------------------------|---------|--|
| -     |                 |               | 0       | Incandescent           | Shipping Crate                     |         |  |
| EX    | haust Collar    | Supply Collar |         | Light Fixture          | Dimensions (in) and<br>Weight (Ib) |         |  |
| 16-Ga | uge Cold Rolled |               |         | UL Listed<br>(Included | Length:                            | 112"    |  |
| Build |                 | N/A           |         | Component)             | Width:                             | 34"     |  |
| QTY   | Size            | QTY           | SIZE    | QTY                    | Height:                            | 32"     |  |
| 1     | ]4" x ]4"       | N/A           | N/A     | 2                      | Weight:                            | 255 lbs |  |

## STAINLESS STEEL EXHAUST HOOD N.S.F. LISTED. CONFORMS TO NFPA96

Hood Constructed with continuous liquid-tight weld in conformance to IMC 2012 507.7.1.

Hood material: 18 Gauge 430 STAINLESS STEEL (#3 polish) where exposed.