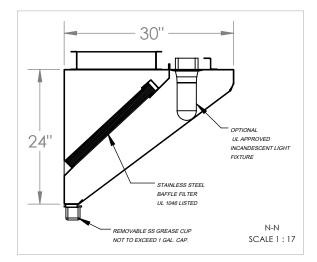

| [ |      | MODEL INFORMATION |       |        |                |               |         |  |  |  |  |
|---|------|-------------------|-------|--------|----------------|---------------|---------|--|--|--|--|
| [ | TYPE | DIMENSIONS        |       |        | CFM SI         | WEIGHT        |         |  |  |  |  |
|   | -    | LENGTH            | WIDTH | HEIGHT | EXHAUST PLENUM | SUPPLY PLENUM | 165 lbs |  |  |  |  |
|   |      | 108"              | 30''  | 24"    | 2250 @ 0.5 ESP | N/A           | 102 102 |  |  |  |  |

OBS.: Installing contractor have the responsability to ensure hood cleareance from limitedcombustible and combustible materials is compliant with local code requirements.

|  | STANDARD COMPONENTS                     |                 |                                   |                                             |        |        |  |  |
|--|-----------------------------------------|-----------------|-----------------------------------|---------------------------------------------|--------|--------|--|--|
|  | MOUNTING BRACKET<br>12-GAUGE GALVANIZED | Grease<br>Drain | Grease Cup<br>Stainless Steel NSF | Grease Filter<br>Stainless Steel<br>UL 1046 |        |        |  |  |
|  | QTY                                     | QTY             | QTY                               | QTY                                         | Length | Height |  |  |
|  |                                         |                 |                                   | 0                                           | 16"    | 20''   |  |  |
|  | 4                                       | 1               | 1                                 | 4                                           | 20''   | 20''   |  |  |
|  |                                         |                 |                                   | 1                                           | 25''   | 20''   |  |  |

|       |                 | SU            | GGESTED | COMPONENTS             |                                    |         |  |
|-------|-----------------|---------------|---------|------------------------|------------------------------------|---------|--|
| -     |                 |               | 0       | Incandescent           | Shipping Crate                     |         |  |
| EX    | haust Collar    | Supply Collar |         | Light Fixture          | Dimensions (in) and<br>Weight (Ib) |         |  |
| 16-Ga | uge Cold Rolled |               |         | UL Listed<br>(Included | Length:                            | 112"    |  |
| Build |                 | N/A           |         | Component)             | Width:                             | 34"     |  |
| QTY   | Size            | QTY           | SIZE    | QTY                    | Height:                            | 32"     |  |
| 1     | ]4" x ]4"       | N/A           | N/A     | 2                      | Weight:                            | 255 lbs |  |