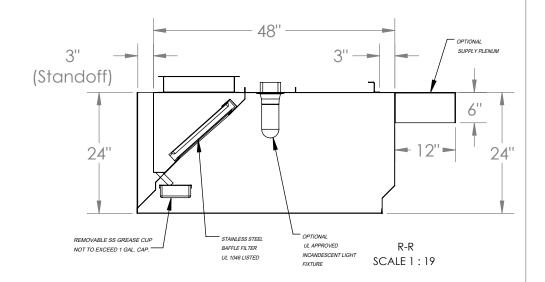

<sup>1</sup> Sold Separately

| STANDARD COMPONENTS INCLUDED            |                                      |                                 |                 |                                      |                                             |        |        |  |
|-----------------------------------------|--------------------------------------|---------------------------------|-----------------|--------------------------------------|---------------------------------------------|--------|--------|--|
| MOUNTING BRACKET<br>12-GAUGE GALVANIZED | Incandescent<br>Light Fixture        | Standoff                        | Grease<br>Drain | Grease Cup<br>Stainless Steel<br>NSF | Grease Filter<br>Stainless Steel<br>UL 1046 |        |        |  |
| QTY                                     | UL Listed<br>(Included<br>Component) | 3" back<br>standoff<br>included | QTY             | QTY                                  | QTY                                         | Length | Height |  |
|                                         |                                      |                                 | 1               | 1                                    | 0                                           | 16"    | 16"    |  |
| 4                                       | QTY                                  |                                 |                 |                                      | 1                                           | 20"    | 16"    |  |
|                                         | 2                                    |                                 |                 |                                      | 4                                           | 25"    | 16"    |  |

## STAINLESS STEEL EXHAUST HOOD N.S.F. LISTED. CONFORMS TO NFPA96

Hood Constructed with continuous liquid-tight weld in conformance to IMC 2012 507.7.1.

Hood material: 18 Gauge 430 STAINLESS STEEL (#3 polish) where exposed.