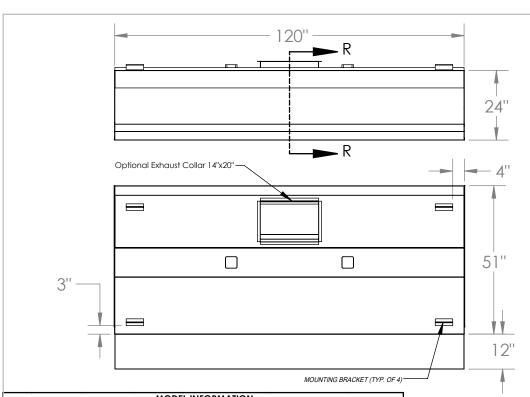

## MODEL INFORMATION TYPE DIMENSIONS WEIGHT CFM SPECS SUPPLY PLENUM<sup>1</sup> LENGTH WIDTH HEIGHT **EXHAUST PLENUM** 325 lbs 2417 @ 0.12 ESP 120" 51" 24" 3021 @ 0.5 ESP

Installing contractor have the responsability to ensure hood cleareance from limited-combustible and combustible materials is compliant with local code requirements.

<sup>1</sup> Sold Separately

| STANDARD COMPONENTS INCLUDED            |                                      |                                 |                 |                                      |                                             |        |        |  |
|-----------------------------------------|--------------------------------------|---------------------------------|-----------------|--------------------------------------|---------------------------------------------|--------|--------|--|
| MOUNTING BRACKET<br>12-GAUGE GALVANIZED | Incandescent<br>Light Fixture        | Standoff                        | Grease<br>Drain | Grease Cup<br>Stainless Steel<br>NSF | Grease Filter<br>Stainless Steel<br>UL 1046 |        |        |  |
| QTY                                     | UL Listed<br>(Included<br>Component) | 3" back<br>standoff<br>included | QTY             | QTY                                  | QTY                                         | Length | Height |  |
|                                         |                                      |                                 | 1               | 1                                    | 0                                           | 16"    | 16"    |  |
| 4                                       | QTY                                  |                                 |                 |                                      | 1                                           | 20"    | 16"    |  |
|                                         | 2                                    |                                 |                 |                                      | 4                                           | 25"    | 16"    |  |

| L |                               | SUGGESTED COMPONENTS |                  |                                    |         |  |  |  |
|---|-------------------------------|----------------------|------------------|------------------------------------|---------|--|--|--|
|   | Exhaust Collar                |                      | Side<br>Standoff | Shipping Crate                     |         |  |  |  |
|   |                               |                      |                  | Dimensions (in) and<br>Weight (lb) |         |  |  |  |
| ſ | 16-Gauge Cold Rolled<br>Build |                      |                  | Length:                            | 124"    |  |  |  |
|   |                               |                      | □ NONE<br>□ 3"   | Width:                             | 55"     |  |  |  |
|   | QTY                           | Size                 | <u> </u>         | Height:                            | 32"     |  |  |  |
|   | 1                             | 14" x 20"            |                  | Weight:                            | 425 lbs |  |  |  |