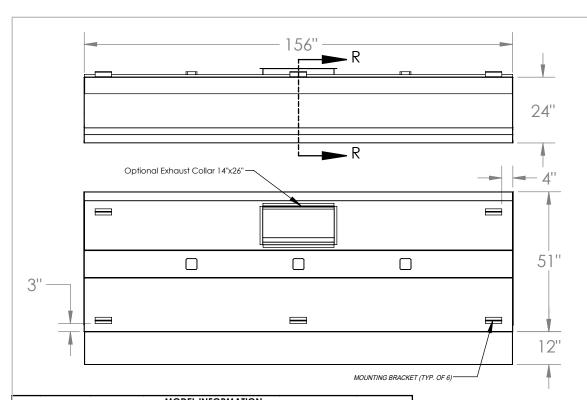

## STAINLESS STEEL EXHAUST HOOD N.S.F. LISTED. CONFORMS TO NFPA96

Hood Constructed with continuous liquid-tight weld in conformance to IMC 2012 507.7.1.

Hood material: 18 Gauge 430 STAINLESS STEEL (#3 polish) where exposed.

## MODEL INFORMATION TYPE DIMENSIONS WEIGHT CFM SPECS SUPPLY PLENUM<sup>1</sup> **EXHAUST PLENUM** LENGTH WIDTH HEIGHT 408 lbs 3142 @ 0.12 ESP 156" 51" 24" 3928 @ 0.5 ESP

OBS.:

Installing contractor have the responsability to ensure hood cleareance from limited-combustible and combustible materials is compliant with local code requirements.

<sup>1</sup> Sold Separately

| ocia coparatory                         |                                      |                                 |                 |                                      |                                             |        |        |  |
|-----------------------------------------|--------------------------------------|---------------------------------|-----------------|--------------------------------------|---------------------------------------------|--------|--------|--|
| STANDARD COMPONENTS INCLUDED            |                                      |                                 |                 |                                      |                                             |        |        |  |
| MOUNTING BRACKET<br>12-GAUGE GALVANIZED | Incandescent<br>Light Fixture        | Standoff                        | Grease<br>Drain | Grease Cup<br>Stainless Steel<br>NSF | Grease Filter<br>Stainless Steel<br>UL 1046 |        |        |  |
| QTY                                     | UL Listed<br>(Included<br>Component) | 3" back<br>standoff<br>included | QTY             | QTY                                  | QTY                                         | Length | Height |  |
|                                         |                                      |                                 | 2               | 2                                    | 0                                           | 16"    | 16"    |  |
| 6                                       | QTY                                  |                                 |                 |                                      | 4                                           | 20"    | 16"    |  |
|                                         | 3                                    |                                 |                 |                                      | 3                                           | 25"    | 16"    |  |

|                               | SUGGESTED COMPONENTS |                |                                    |         |  |  |
|-------------------------------|----------------------|----------------|------------------------------------|---------|--|--|
| Exhaust Collar                |                      | Side           | Shipping Crate                     |         |  |  |
|                               |                      | Standoff       | Dimensions (in) and<br>Weight (lb) |         |  |  |
| 16-Gauge Cold Rolled<br>Build |                      |                | Length:                            | 160"    |  |  |
|                               |                      | □ NONE<br>□ 3" | Width:                             | 55"     |  |  |
| QTY                           | Size                 |                | Height:                            | 32"     |  |  |
| 1                             | 14" x 26"            |                | Weight:                            | 538 lbs |  |  |