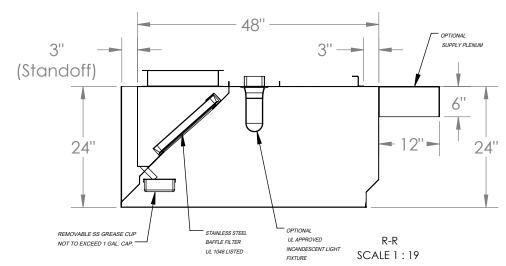

<sup>1</sup> Sold Separately

| ocia coparatory                         |                                      |                                 |                 |                                      |                                             |        |        |  |
|-----------------------------------------|--------------------------------------|---------------------------------|-----------------|--------------------------------------|---------------------------------------------|--------|--------|--|
| STANDARD COMPONENTS INCLUDED            |                                      |                                 |                 |                                      |                                             |        |        |  |
| MOUNTING BRACKET<br>12-GAUGE GALVANIZED | Incandescent<br>Light Fixture        | Standoff                        | Grease<br>Drain | Grease Cup<br>Stainless Steel<br>NSF | Grease Filter<br>Stainless Steel<br>UL 1046 |        |        |  |
| QTY                                     | UL Listed<br>(Included<br>Component) | 3" back<br>standoff<br>included | QTY             | QTY                                  | QTY                                         | Length | Height |  |
|                                         |                                      |                                 | 2               | 2                                    | 0                                           | 16"    | 16"    |  |
| 6                                       | QTY                                  |                                 |                 |                                      | 4                                           | 20"    | 16"    |  |
|                                         | 3                                    |                                 |                 |                                      | 3                                           | 25"    | 16"    |  |

|                               | SUGGESTED COMPONENTS |                |                                    |         |  |  |
|-------------------------------|----------------------|----------------|------------------------------------|---------|--|--|
| Exhaust Collar                |                      | Side           | Shipping Crate                     |         |  |  |
|                               |                      | Standoff       | Dimensions (in) and<br>Weight (lb) |         |  |  |
| 16-Gauge Cold Rolled<br>Build |                      |                | Length:                            | 160"    |  |  |
|                               |                      | □ NONE<br>□ 3" | Width:                             | 55"     |  |  |
| QTY                           | Size                 |                | Height:                            | 32"     |  |  |
| 1                             | 14" x 26"            |                | Weight:                            | 538 lbs |  |  |