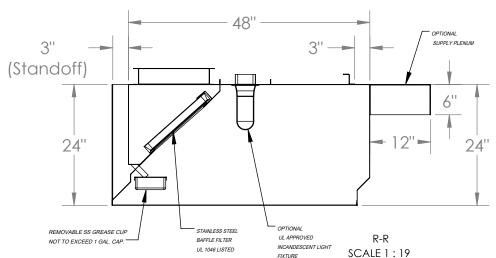

<sup>1</sup> Sold Separately

| STANDARD COMPONENTS INCLUDED            |                               |                      |                 |                                      |                                             |        |        |  |  |
|-----------------------------------------|-------------------------------|----------------------|-----------------|--------------------------------------|---------------------------------------------|--------|--------|--|--|
| MOUNTING BRACKET<br>12-GAUGE GALVANIZED | Incandescent<br>Light Fixture | Standoff             | Grease<br>Drain | Grease Cup<br>Stainless Steel<br>NSF | Grease Filter<br>Stainless Steel<br>UL 1046 |        |        |  |  |
| QTY                                     | UL Listed<br>(Included        | 3" back              | QTY             | QTY                                  | QTY                                         | Length | Height |  |  |
|                                         | Component)                    |                      | 2               | 2                                    | 0                                           | 16"    | 16"    |  |  |
| 6                                       | QTY                           | standoff<br>included |                 |                                      | 4                                           | 20"    | 16"    |  |  |
|                                         | 3                             | ]                    |                 |                                      | 4                                           | 25"    | 16"    |  |  |

|                               | SUGGESTED COMPONENTS |                |                                    |         |  |  |  |
|-------------------------------|----------------------|----------------|------------------------------------|---------|--|--|--|
|                               |                      | Side           | Shipping Crate                     |         |  |  |  |
| Ex                            | thaust Collar        | Standoff       | Dimensions (in) and<br>Weight (lb) |         |  |  |  |
| 16-Gauge Cold Rolled<br>Build |                      |                | Length:                            | 184"    |  |  |  |
|                               |                      | □ NONE<br>□ 3" | Width:                             | 55"     |  |  |  |
| QTY                           | Size                 |                | Height:                            | 32"     |  |  |  |
| 1                             | 14" x 30"            |                | Weight:                            | 613 lbs |  |  |  |