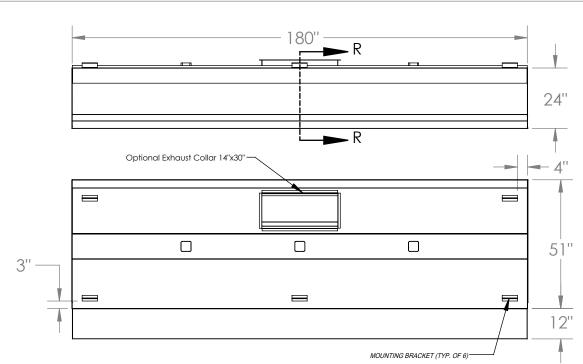

## STAINLESS STEEL EXHAUST HOOD N.S.F. LISTED. CONFORMS TO NFPA96

Hood Constructed with continuous liquid-tight weld in conformance to IMC 2012 507.7.1.

Hood material: 18 Gauge 430 STAINLESS STEEL (#3 polish) where exposed.

## MODEL INFORMATION TYPE DIMENSIONS WEIGHT CFM SPECS SUPPLY PLENUM<sup>1</sup> **EXHAUST PLENUM** LENGTH WIDTH HEIGHT 463 lbs 3626 @ 0.12 ESP 180" 51" 24" 4532 @ 0.5 ESP

OBS.:

Installing contractor have the responsability to ensure hood cleareance from limited-combustible and combustible materials is compliant with local code requirements.

<sup>1</sup> Sold Separately

| STANDARD COMPONENTS INCLUDED            |                               |                      |                 |                                      |                                             |        |        |  |  |
|-----------------------------------------|-------------------------------|----------------------|-----------------|--------------------------------------|---------------------------------------------|--------|--------|--|--|
| MOUNTING BRACKET<br>12-GAUGE GALVANIZED | Incandescent<br>Light Fixture | Standoff             | Grease<br>Drain | Grease Cup<br>Stainless Steel<br>NSF | Grease Filter<br>Stainless Steel<br>UL 1046 |        |        |  |  |
| QTY                                     | UL Listed<br>(Included        | 3" back              | QTY             | QTY                                  | QTY                                         | Length | Height |  |  |
|                                         | Component)                    |                      | 2               | 2                                    | 0                                           | 16"    | 16"    |  |  |
| 6                                       | QTY                           | standoff<br>included |                 |                                      | 4                                           | 20"    | 16"    |  |  |
|                                         | 3                             | ]                    |                 |                                      | 4                                           | 25"    | 16"    |  |  |

|                               | SUGGESTED COMPONENTS |                |                                    |         |  |  |  |
|-------------------------------|----------------------|----------------|------------------------------------|---------|--|--|--|
|                               |                      | Side           | Shipping Crate                     |         |  |  |  |
| Ex                            | thaust Collar        | Standoff       | Dimensions (in) and<br>Weight (lb) |         |  |  |  |
| 16-Gauge Cold Rolled<br>Build |                      |                | Length:                            | 184"    |  |  |  |
|                               |                      | □ NONE<br>□ 3" | Width:                             | 55"     |  |  |  |
| QTY                           | Size                 |                | Height:                            | 32"     |  |  |  |
| 1                             | 14" x 30"            |                | Weight:                            | 613 lbs |  |  |  |