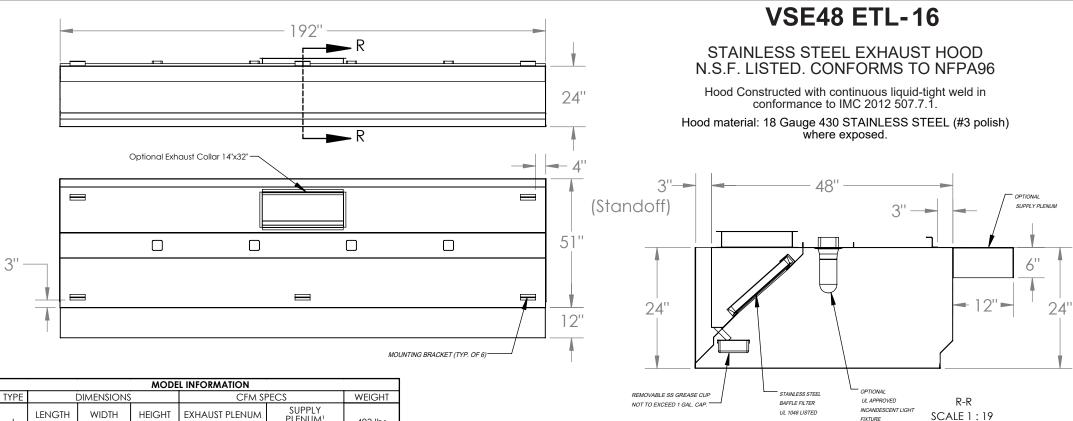

| TYPE |        | DIMENSIONS |        | CFM SF         | PECS                          | WEIGHT  |
|------|--------|------------|--------|----------------|-------------------------------|---------|
| -    | LENGTH | WIDTH      | HEIGHT | EXHAUST PLENUM | SUPPLY<br>PLENUM <sup>1</sup> | 493 lbs |
|      | 192"   | 51"        | 24"    | 4835 @ 0.5 ESP | 3867 @ 0.12 ESP               |         |

OBS.:

Installing contractor have the responsability to ensure hood cleareance from limited-combustible and combustible materials is compliant with local code requirements.

<sup>1</sup> Sold Separately

| STANDARD COMPONENTS INCLUDED            |                               |                      |                 |                                      |                                             |        |        |
|-----------------------------------------|-------------------------------|----------------------|-----------------|--------------------------------------|---------------------------------------------|--------|--------|
| MOUNTING BRACKET<br>12-GAUGE GALVANIZED | Incandescent<br>Light Fixture | Standoff             | Grease<br>Drain | Grease Cup<br>Stainless Steel<br>NSF | Grease Filter<br>Stainless Steel<br>UL 1046 |        |        |
| QTY                                     | UL Listed<br>(Included        |                      | QTY             | QTY                                  | QTY                                         | Length | Height |
|                                         | Component)                    | 3" back              |                 |                                      | 0                                           | 16"    | 16"    |
| 6                                       | QTY                           | standoff<br>included | 2               | 2                                    | 1                                           | 20''   | 16"    |
|                                         | 4                             |                      |                 |                                      | 7                                           | 25"    | 16"    |

|       | SUGGESTED COMPONENTS |                   |                                    |         |  |  |  |
|-------|----------------------|-------------------|------------------------------------|---------|--|--|--|
| _     |                      | Side Shipping Cro |                                    | Crate   |  |  |  |
| Ex    | haust Collar         | Standoff          | Dimensions (in) and<br>Weight (lb) |         |  |  |  |
| 16-Ga | uge Cold Rolled      |                   | Length: 196"                       |         |  |  |  |
|       | Build                | D NONE            | Width:                             | 55"     |  |  |  |
| QTY   | Size                 |                   | Height:                            | 32"     |  |  |  |
| 1     | 14" x 32"            |                   | Weight:                            | 653 lbs |  |  |  |