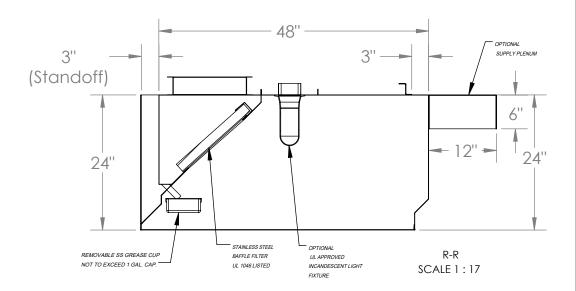

## STAINLESS STEEL EXHAUST HOOD N.S.F. LISTED. CONFORMS TO NFPA96

Hood Constructed with continuous liquid-tight weld in conformance to IMC 2012 507.7.1.

Hood material: 18 Gauge 430 STAINLESS STEEL (#3 polish) where exposed.

## TYPE DIMENSIONS CFM SPECS WEIGHT I LENGTH WIDTH HEIGHT EXHAUST PLENUM SUPPLY PLENUM¹ 72" 51" 24" 1813 @ 0.5 ESP 1450 @ 0.12 ESP

OBS.:

Installing contractor have the responsability to ensure hood cleareance from limited-combustible and combustible materials is compliant with local code requirements.

<sup>1</sup> Sold Separately

| STANDARD COMPONENTS INCLUDED            |                                      |                                 |                 |                                      |                                             |        |        |  |  |  |
|-----------------------------------------|--------------------------------------|---------------------------------|-----------------|--------------------------------------|---------------------------------------------|--------|--------|--|--|--|
| MOUNTING BRACKET<br>12-GAUGE GALVANIZED | Incandescent<br>Light Fixture        | Standoff                        | Grease<br>Drain | Grease Cup<br>Stainless Steel<br>NSF | Grease Filter<br>Stainless Steel<br>UL 1046 |        |        |  |  |  |
| QTY                                     | UL Listed<br>(Included<br>Component) | 3" back<br>standoff<br>included | QTY             | QTY                                  | QTY                                         | Length | Height |  |  |  |
| 4                                       |                                      |                                 | 1               | 1                                    | 0                                           | 16"    | 16"    |  |  |  |
|                                         | QTY                                  |                                 |                 |                                      | 1                                           | 20"    | 16"    |  |  |  |
|                                         | 1                                    |                                 |                 |                                      | 2                                           | 25"    | 16"    |  |  |  |

| SUGGESTED COMPONENTS          |           |                  |                                    |         |  |  |  |
|-------------------------------|-----------|------------------|------------------------------------|---------|--|--|--|
| Exhaust Collar                |           | Side<br>Standoff | Shipping Crate                     |         |  |  |  |
|                               |           |                  | Dimensions (in) and<br>Weight (lb) |         |  |  |  |
| 16-Gauge Cold Rolled<br>Build |           | □ NONE           | Length:                            | 76"     |  |  |  |
|                               |           |                  | Width:                             | 55"     |  |  |  |
| QTY                           | Size      |                  | Height:                            | 32"     |  |  |  |
| 1                             | 13" x 13" |                  | Weight:                            | 274 lbs |  |  |  |