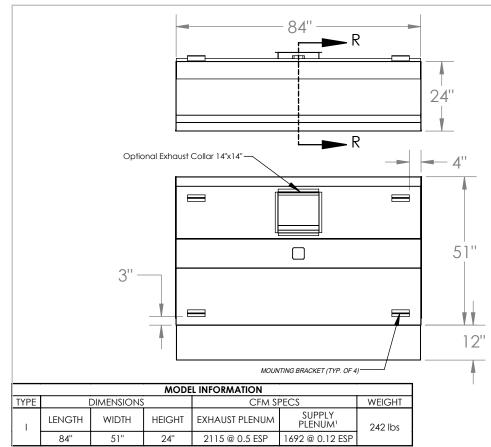

OBS.:

Installing contractor have the responsability to ensure hood cleareance from limited-combustible and combustible materials is compliant with local code requirements.

<sup>1</sup> Sold Separately

| STANDARD COMPONENTS INCLUDED            |                                      |                                 |                 |                                      |                                             |        |        |  |  |  |  |
|-----------------------------------------|--------------------------------------|---------------------------------|-----------------|--------------------------------------|---------------------------------------------|--------|--------|--|--|--|--|
| MOUNTING BRACKET<br>12-GAUGE GALVANIZED | Incandescent<br>Light Fixture        | Standoff                        | Grease<br>Drain | Grease Cup<br>Stainless Steel<br>NSF | Grease Filter<br>Stainless Steel<br>UL 1046 |        |        |  |  |  |  |
| QTY                                     | UL Listed<br>(Included<br>Component) | 3" back<br>standoff<br>included | QTY             | QTY                                  | QTY                                         | Length | Height |  |  |  |  |
| 4                                       |                                      |                                 | 1               | 1                                    | 0                                           | 16"    | 16"    |  |  |  |  |
|                                         | QTY                                  |                                 |                 |                                      | 3                                           | 20''   | 16"    |  |  |  |  |
|                                         | 1                                    |                                 |                 |                                      | 1                                           | 25"    | 16"    |  |  |  |  |

|                               |           |                | -                                  |         |  |  |  |
|-------------------------------|-----------|----------------|------------------------------------|---------|--|--|--|
| SUGGESTED COMPONENTS          |           |                |                                    |         |  |  |  |
| Exhaust Collar                |           | Side           | Shipping Crate                     |         |  |  |  |
|                               |           | Standoff       | Dimensions (in) and<br>Weight (lb) |         |  |  |  |
| 16-Gauge Cold Rolled<br>Build |           |                | Length:                            | 88"     |  |  |  |
|                               |           | □ NONE<br>□ 3" | Width:                             | 55"     |  |  |  |
| QTY                           | Size      |                | Height:                            | 32"     |  |  |  |
| 1                             | 14" x 14" |                | Weight:                            | 312 lbs |  |  |  |

## STAINLESS STEEL EXHAUST HOOD N.S.F. LISTED. CONFORMS TO NFPA96

Hood Constructed with continuous liquid-tight weld in conformance to IMC 2012 507.7.1.

Hood material: 18 Gauge 430 STAINLESS STEEL (#3 polish) where exposed.

| Superior Hoods                                                                  | VSE48 ETL-7                                 |      |                            |            |  |  |
|---------------------------------------------------------------------------------|---------------------------------------------|------|----------------------------|------------|--|--|
| PO BOX 47607 - ATLANTA, GA 30360<br>PHONE: 770.936.0770 - www.superiorhoods.com | VSE48 ETL HOOD MODEL STANDARD<br>SPEC SHEET |      |                            |            |  |  |
| APPROVED                                                                        | SIZE                                        | CODE |                            | REV        |  |  |
| CHECKED                                                                         | В                                           |      |                            | 01         |  |  |
| DRAWN PRODUCTION 2023                                                           | SCALE: 1:33                                 |      | WEIGHT: 242 lbs SHEET: 1/1 | SHEET: 1/1 |  |  |