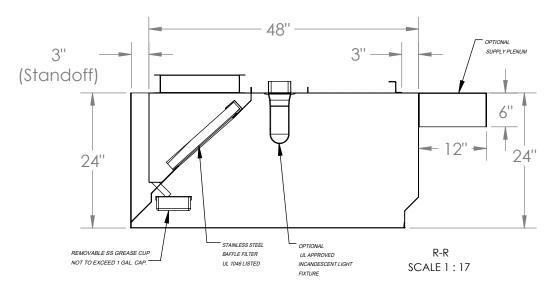

OBS.:

Installing contractor have the responsability to ensure hood cleareance from limited-combustible and combustible materials is compliant with local code requirements.

<sup>1</sup> Sold Separately

| STANDARD COMPONENTS INCLUDED            |                                      |                                 |                 |                                      |                                             |        |        |  |  |  |  |
|-----------------------------------------|--------------------------------------|---------------------------------|-----------------|--------------------------------------|---------------------------------------------|--------|--------|--|--|--|--|
| MOUNTING BRACKET<br>12-GAUGE GALVANIZED | Incandescent<br>Light Fixture        | Standoff                        | Grease<br>Drain | Grease Cup<br>Stainless Steel<br>NSF | Grease Filter<br>Stainless Steel<br>UL 1046 |        |        |  |  |  |  |
| QTY                                     | UL Listed<br>(Included<br>Component) | 3" back<br>standoff<br>included | QTY             | QTY                                  | QTY                                         | Length | Height |  |  |  |  |
| 4                                       |                                      |                                 | 1               | 1                                    | 0                                           | 16"    | 16"    |  |  |  |  |
|                                         | QTY                                  |                                 |                 |                                      | 3                                           | 20''   | 16"    |  |  |  |  |
|                                         | 1                                    |                                 |                 |                                      | 1                                           | 25"    | 16"    |  |  |  |  |

|                               |           |                | -                                  |         |  |  |  |
|-------------------------------|-----------|----------------|------------------------------------|---------|--|--|--|
| SUGGESTED COMPONENTS          |           |                |                                    |         |  |  |  |
| Exhaust Collar                |           | Side           | Shipping Crate                     |         |  |  |  |
|                               |           | Standoff       | Dimensions (in) and<br>Weight (lb) |         |  |  |  |
| 16-Gauge Cold Rolled<br>Build |           |                | Length:                            | 88"     |  |  |  |
|                               |           | □ NONE<br>□ 3" | Width:                             | 55"     |  |  |  |
| QTY                           | Size      |                | Height:                            | 32"     |  |  |  |
| 1                             | 14" x 14" |                | Weight:                            | 312 lbs |  |  |  |

## STAINLESS STEEL EXHAUST HOOD N.S.F. LISTED. CONFORMS TO NFPA96

Hood Constructed with continuous liquid-tight weld in conformance to IMC 2012 507.7.1.

Hood material: 18 Gauge 430 STAINLESS STEEL (#3 polish) where exposed.