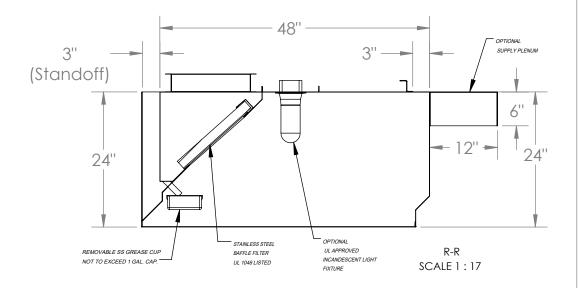

## **-** R Optional Exhaust Collar 14"x16" 51" 3'' MOUNTING BRACKET (TYP. OF 4)

## MODEL INFORMATION TYPE DIMENSIONS WEIGHT CFM SPECS SUPPLY PLENUM<sup>1</sup> LENGTH WIDTH HEIGHT **EXHAUST PLENUM** 270 lbs 1933 @ 0.12 ESP 96" 51" 24" 2417 @ 0.5 ESP

Installing contractor have the responsability to ensure hood cleareance from limited-combustible and combustible materials is compliant with local code requirements.

<sup>1</sup> Sold Separately

| STANDARD COMPONENTS INCLUDED            |                               |                      |                 |                                      |                                             |        |        |  |  |
|-----------------------------------------|-------------------------------|----------------------|-----------------|--------------------------------------|---------------------------------------------|--------|--------|--|--|
| MOUNTING BRACKET<br>12-GAUGE GALVANIZED | Incandescent<br>Light Fixture | Standoff             | Grease<br>Drain | Grease Cup<br>Stainless Steel<br>NSF | Grease Filter<br>Stainless Steel<br>UL 1046 |        |        |  |  |
| QTY                                     | UL Listed<br>(Included        | 3" back              | QTY             | QTY                                  | QTY                                         | Length | Height |  |  |
| 4                                       | Component)                    |                      | 1               | 1                                    | 0                                           | 16"    | 16"    |  |  |
|                                         | QTY                           | standoff<br>included |                 |                                      | 1                                           | 20"    | 16"    |  |  |
|                                         | 2                             |                      |                 |                                      | 3                                           | 25"    | 16"    |  |  |

## STAINLESS STEEL EXHAUST HOOD N.S.F. LISTED. CONFORMS TO NFPA96

Hood Constructed with continuous liquid-tight weld in conformance to IMC 2012 507.7.1.

Hood material: 18 Gauge 430 STAINLESS STEEL (#3 polish) where exposed.