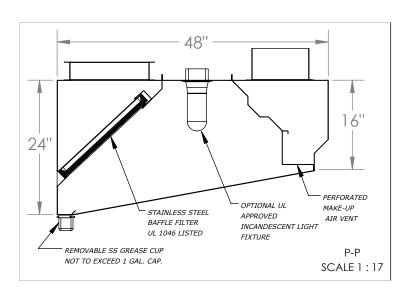

## Optional Exhaust Collar 10'x16" 24" 24" 248" ANOUNTING BRACKET (TYP, OF 4)

| STANDARD COMPONENTS                     |                 |                                   |                                             |     |        |  |  |  |  |
|-----------------------------------------|-----------------|-----------------------------------|---------------------------------------------|-----|--------|--|--|--|--|
| MOUNTING BRACKET<br>12-GAUGE GALVANIZED | Grease<br>Drain | Grease Cup<br>Stainless Steel NSF | Grease Filter<br>Stainless Steel<br>UL 1046 |     |        |  |  |  |  |
| QTY                                     | QTY             | QTY                               | QTY Length Heig                             |     | Height |  |  |  |  |
| 4                                       | 1               |                                   | 0                                           | 16" | 20"    |  |  |  |  |
|                                         |                 | 1                                 | 1                                           | 20" | 20"    |  |  |  |  |
|                                         |                 |                                   | 4                                           | 25" | 20"    |  |  |  |  |

| SUGGESTED COMPONENTS          |                                         |                               |           |                    |                                      |         |         |  |  |
|-------------------------------|-----------------------------------------|-------------------------------|-----------|--------------------|--------------------------------------|---------|---------|--|--|
|                               | Supply Collar<br>(Built-in Fire Damper) |                               | Standoff  | Incandescent Light | Shipping Crate                       |         |         |  |  |
| Exhaust Collar                |                                         |                               |           | Fixture            | Dimensions (in) and<br>Weight (lb)   |         |         |  |  |
| 16-Gauge Cold<br>Rolled Build |                                         | 16-Gauge Cold<br>Rolled Build |           | □ NONE             | UL Listed<br>(Included<br>Component) | Length: | 124"    |  |  |
|                               |                                         |                               |           |                    |                                      | Width:  | 52"     |  |  |
| QTY                           | Size                                    | QTY                           | Size      | <u> </u>           | QTY                                  | Height: | 32"     |  |  |
| 1                             | 14" x 20"                               | 2                             | 10" x 16" |                    | 2                                    | Weight: | 393 lbs |  |  |

## STAINLESS STEEL EXHAUST HOOD N.S.F. LISTED. CONFORMS TO NFPA96

Hood Constructed with continuous liquid-tight weld in conformance to IMC 2012 507.7.1.

Hood material: 18 Gauge 430 STAINLESS STEEL (#3 polish) where exposed.