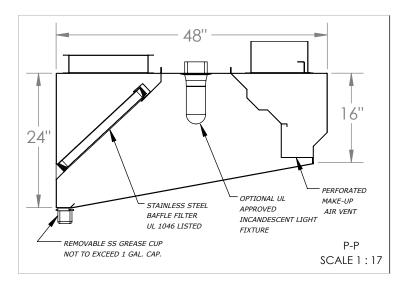

## STAINLESS STEEL EXHAUST HOOD N.S.F. LISTED. CONFORMS TO NFPA96

Hood Constructed with continuous liquid-tight weld in conformance to IMC 2012 507.7.1.

Hood material: 18 Gauge 430 STAINLESS STEEL (#3 polish) where exposed.