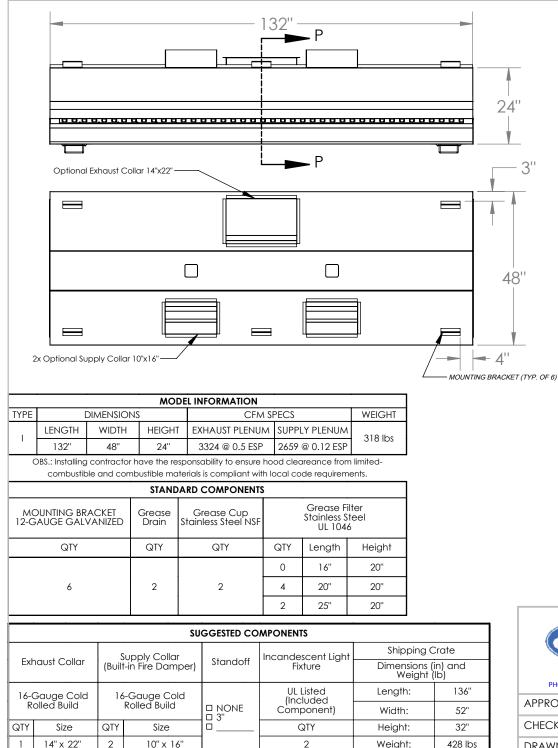

2

Weight:

428 lbs

2

10" x 16"

## VSSD48-11

## STAINLESS STEEL EXHAUST HOOD N.S.F. LISTED. CONFORMS TO NFPA96

Hood Constructed with continuous liquid-tight weld in conformance to IMC 2012 507.7.1.

Hood material: 18 Gauge 430 STAINLESS STEEL (#3 polish) where exposed.

| Superior Hunds |            |      | PROJECT VSSD48-11                      |      |                 |        |            |     |
|----------------|------------|------|----------------------------------------|------|-----------------|--------|------------|-----|
|                |            |      | VSSD HOOD MODEL STANDARD<br>SPEC SHEET |      |                 |        |            |     |
| APPROVED       |            |      | SIZE                                   | CODE |                 | DWG NO |            | REV |
| CHECKED        |            |      | В                                      |      |                 |        |            | 01  |
| DRAWN          | PRODUCTION | 2023 | SCALE: 1:30                            |      | WEIGHT: 318 lbs |        | SHEET: 1/1 |     |