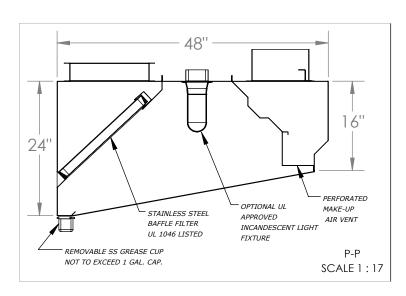

## STAINLESS STEEL EXHAUST HOOD N.S.F. LISTED. CONFORMS TO NFPA96

Hood Constructed with continuous liquid-tight weld in conformance to IMC 2012 507.7.1.

Hood material: 18 Gauge 430 STAINLESS STEEL (#3 polish) where exposed.

OBS.: Installing contractor have the responsability to ensure hood cleareance from limited-combustible and combustible materials is compliant with local code requirements.

| STANDARD COMPONENTS                     |                 |                                   |                                             |        |        |  |  |  |
|-----------------------------------------|-----------------|-----------------------------------|---------------------------------------------|--------|--------|--|--|--|
| MOUNTING BRACKET<br>12-GAUGE GALVANIZED | Grease<br>Drain | Grease Cup<br>Stainless Steel NSF | Grease Filter<br>Stainless Steel<br>UL 1046 |        |        |  |  |  |
| QTY                                     | QTY             | QTY                               | QTY                                         | Length | Height |  |  |  |
|                                         | 2               |                                   | 0                                           | 16"    | 20"    |  |  |  |
| 6                                       |                 | 2                                 | 1                                           | 20"    | 20"    |  |  |  |
|                                         |                 |                                   | 5                                           | 25"    | 20"    |  |  |  |

| SUGGESTED COMPONENTS          |           |                               |           |          |                        |                                    |         |  |
|-------------------------------|-----------|-------------------------------|-----------|----------|------------------------|------------------------------------|---------|--|
|                               |           | Supply Collar                 |           |          | Incandescent Light     | Shipping Crate                     |         |  |
| Exhaust Collar                |           | (Built-in Fire Damper)        |           | Standoff | Fixture                | Dimensions (in) and<br>Weight (lb) |         |  |
| 16-Gauge Cold<br>Rolled Build |           | 16-Gauge Cold<br>Rolled Build |           | □ NONE   | UL Listed<br>(Included | Length:                            | 148"    |  |
|                               |           |                               |           |          | Component)             | Width:                             | 52"     |  |
| QTY                           | Size      | QTY                           | Size      | <u> </u> | QTY                    | Height:                            | 32"     |  |
| 1                             | 14" x 24" | 2                             | 10" x 16" |          | 3                      | Weight:                            | 465 lbs |  |