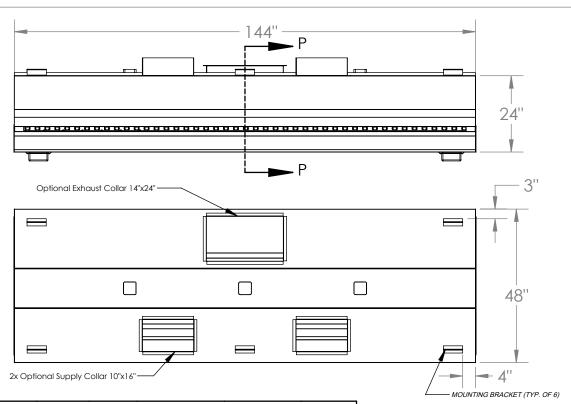

| MODEL INFORMATION |        |            |        |                |                 |         |  |  |  |
|-------------------|--------|------------|--------|----------------|-----------------|---------|--|--|--|
| TYPE              | [      | DIMENSIONS |        | CFM SI         | WEIGHT          |         |  |  |  |
|                   | LENGTH | WIDTH      | HEIGHT | EXHAUST PLENUM | SUPPLY PLENUM   | 345 lbs |  |  |  |
| '                 | 144"   | 48"        | 24"    | 3626 @ 0.5 ESP | 2900 @ 0.12 ESP | 343 105 |  |  |  |

OBS.: Installing contractor have the responsability to ensure hood cleareance from limited-combustible and combustible materials is compliant with local code requirements.

| STANDARD COMPONENTS                     |                 |                                   |                                             |        |        |  |  |  |
|-----------------------------------------|-----------------|-----------------------------------|---------------------------------------------|--------|--------|--|--|--|
| MOUNTING BRACKET<br>12-GAUGE GALVANIZED | Grease<br>Drain | Grease Cup<br>Stainless Steel NSF | Grease Filter<br>Stainless Steel<br>UL 1046 |        |        |  |  |  |
| QTY                                     | QTY             | QTY                               | QTY                                         | Length | Height |  |  |  |
|                                         | 2               |                                   | 0                                           | 16"    | 20"    |  |  |  |
| 6                                       |                 | 2                                 | 1                                           | 20"    | 20"    |  |  |  |
|                                         |                 |                                   | 5                                           | 25"    | 20"    |  |  |  |

| SUGGESTED COMPONENTS          |           |                               |           |          |                        |                                    |         |  |
|-------------------------------|-----------|-------------------------------|-----------|----------|------------------------|------------------------------------|---------|--|
|                               |           | Supply Collar                 |           |          | Incandescent Light     | Shipping Crate                     |         |  |
| Exhaust Collar                |           | (Built-in Fire Damper)        |           | Standoff | Fixture                | Dimensions (in) and<br>Weight (lb) |         |  |
| 16-Gauge Cold<br>Rolled Build |           | 16-Gauge Cold<br>Rolled Build |           | □ NONE   | UL Listed<br>(Included | Length:                            | 148"    |  |
|                               |           |                               |           |          | Component)             | Width:                             | 52"     |  |
| QTY                           | Size      | QTY                           | Size      | <u> </u> | QTY                    | Height:                            | 32"     |  |
| 1                             | 14" x 24" | 2                             | 10" x 16" |          | 3                      | Weight:                            | 465 lbs |  |