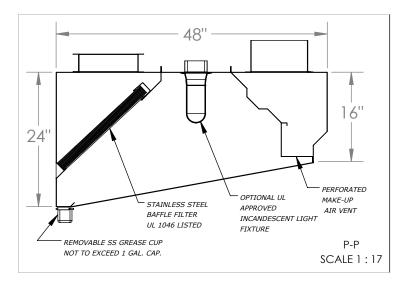

## **VSSD48-4**

## STAINLESS STEEL EXHAUST HOOD N.S.F. LISTED. CONFORMS TO NFPA96

Hood Constructed with continuous liquid-tight weld in conformance to IMC 2012 507.7.1.

Hood material: 18 Gauge 430 STAINLESS STEEL (#3 polish) where exposed.

| PO BOX 47607 - ATLANTA, GA 30360<br>PHONE: 770.936.0770 - www.superiorhoods.com |            |      | PROJECT VSSD48-4                       |      |                 |  |            |     |
|---------------------------------------------------------------------------------|------------|------|----------------------------------------|------|-----------------|--|------------|-----|
|                                                                                 |            |      | VSSD HOOD MODEL STANDARD<br>SPEC SHEET |      |                 |  |            |     |
| APPROVED                                                                        |            |      | SIZE                                   | CODE | DWG NO          |  |            | REV |
| CHECKED                                                                         |            |      | В                                      |      |                 |  |            | 01  |
| DRAWN                                                                           | PRODUCTION | 2023 | SCALE: 1:28                            |      | WEIGHT: 136 lbs |  | SHEET: 1/1 |     |