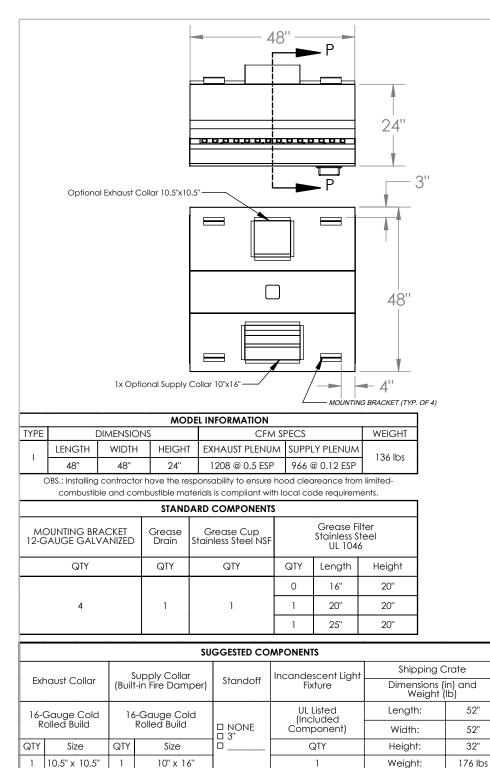

## **VSSD48-4**

## STAINLESS STEEL EXHAUST HOOD N.S.F. LISTED. CONFORMS TO NFPA96

Hood Constructed with continuous liquid-tight weld in conformance to IMC 2012 507.7.1.

Hood material: 18 Gauge 430 STAINLESS STEEL (#3 polish) where exposed.

| PO BOX 47607 - ATLANTA, GA 30360<br>PHONE: 770.936.0770 - www.superiorhoods.com |            |      | PROJECT VSSD48-4                       |      |                 |  |            |     |
|---------------------------------------------------------------------------------|------------|------|----------------------------------------|------|-----------------|--|------------|-----|
|                                                                                 |            |      | VSSD HOOD MODEL STANDARD<br>SPEC SHEET |      |                 |  |            |     |
| APPROVED                                                                        |            |      | SIZE                                   | CODE | DWG NO          |  |            | REV |
| CHECKED                                                                         |            |      | В                                      |      |                 |  |            | 01  |
| DRAWN                                                                           | PRODUCTION | 2023 | SCALE: 1:28                            |      | WEIGHT: 136 lbs |  | SHEET: 1/1 |     |