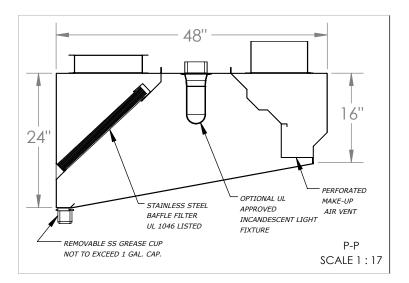

## **VSSD48-5**

## STAINLESS STEEL EXHAUST HOOD N.S.F. LISTED. CONFORMS TO NFPA96

Hood Constructed with continuous liquid-tight weld in conformance to IMC 2012 507.7.1.

Hood material: 18 Gauge 430 STAINLESS STEEL (#3 polish) where exposed.

| Superior Hunds |            |      | PROJECT VSSD48-5                       |      |                 |        |            |     |
|----------------|------------|------|----------------------------------------|------|-----------------|--------|------------|-----|
|                |            |      | VSSD HOOD MODEL STANDARD<br>SPEC SHEET |      |                 |        |            |     |
| APPROVED       |            |      | SIZE                                   | CODE |                 | DWG NO |            | REV |
| CHECKED        |            |      | В                                      |      |                 |        |            | 01  |
| DRAWN          | PRODUCTION | 2023 | SCALE: 1:28                            |      | WEIGHT: 162 lbs |        | SHEET: 1/1 |     |