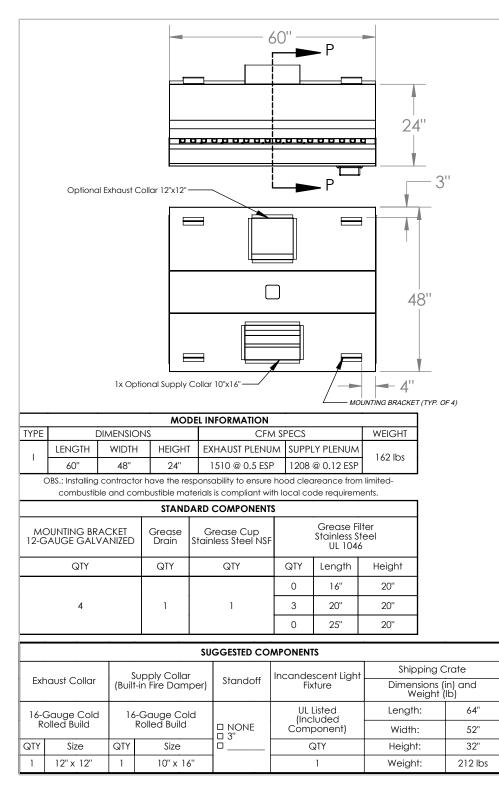

## **VSSD48-5**

## STAINLESS STEEL EXHAUST HOOD N.S.F. LISTED. CONFORMS TO NFPA96

Hood Constructed with continuous liquid-tight weld in conformance to IMC 2012 507.7.1.

Hood material: 18 Gauge 430 STAINLESS STEEL (#3 polish) where exposed.

| Superior Hunds |            |      | PROJECT VSSD48-5                       |      |                 |        |            |     |
|----------------|------------|------|----------------------------------------|------|-----------------|--------|------------|-----|
|                |            |      | VSSD HOOD MODEL STANDARD<br>SPEC SHEET |      |                 |        |            |     |
| APPROVED       |            |      | SIZE                                   | CODE |                 | DWG NO |            | REV |
| CHECKED        |            |      | В                                      |      |                 |        |            | 01  |
| DRAWN          | PRODUCTION | 2023 | SCALE: 1:28                            |      | WEIGHT: 162 lbs |        | SHEET: 1/1 |     |