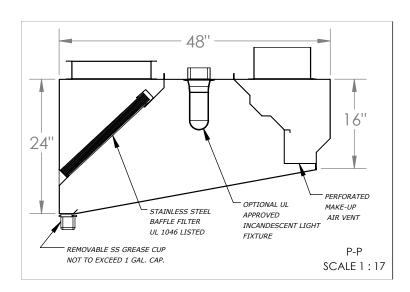

## MODEL INFORMATION TYPE DIMENSIONS CFM SPECS WEIGHT LENGTH WIDTH HEIGHT EXHAUST PLENUM SUPPLY PLENUM 213 lbs 84" 48" 24" 2115 @ 0.5 ESP 1692 @ 0.12 ESP 213 lbs

OBS.: Installing contractor have the responsability to ensure hood cleareance from limitedcombustible and combustible materials is compliant with local code requirements.

## STAINLESS STEEL EXHAUST HOOD N.S.F. LISTED. CONFORMS TO NFPA96

Hood Constructed with continuous liquid-tight weld in conformance to IMC 2012 507.7.1.

Hood material: 18 Gauge 430 STAINLESS STEEL (#3 polish) where exposed.