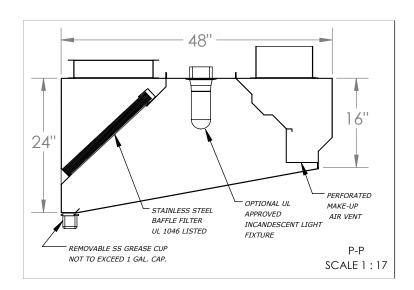

## Optional Exhaust Collar 14'x16" P A8" Ix Optional Supply Collar 10'x16" MOUNTING BRACKET (TYP. OF 4)

## MODEL INFORMATION TYPE DIMENSIONS CFM SPECS WEIGHT LENGTH WIDTH HEIGHT **EXHAUST PLENUM** SUPPLY PLENUM 239 lbs 96" 1933 @ 0.12 ESP 48" 24" 2417 @ 0.5 ESP

OBS.: Installing contractor have the responsability to ensure hood cleareance from limitedcombustible and combustible materials is compliant with local code requirements.

| STANDARD COMPONENTS                     |                 |                                   |                                             |        |        |  |  |  |  |
|-----------------------------------------|-----------------|-----------------------------------|---------------------------------------------|--------|--------|--|--|--|--|
| MOUNTING BRACKET<br>12-GAUGE GALVANIZED | Grease<br>Drain | Grease Cup<br>Stainless Steel NSF | Grease Filter<br>Stainless Steel<br>UL 1046 |        |        |  |  |  |  |
| QTY                                     | QTY             | QTY                               | QTY                                         | Length | Height |  |  |  |  |
|                                         | 1               |                                   | 0                                           | 16"    | 20"    |  |  |  |  |
| 4                                       |                 | 1                                 | 1                                           | 20"    | 20"    |  |  |  |  |
|                                         |                 |                                   | 3                                           | 25"    | 20"    |  |  |  |  |

## STAINLESS STEEL EXHAUST HOOD N.S.F. LISTED. CONFORMS TO NFPA96

Hood Constructed with continuous liquid-tight weld in conformance to IMC 2012 507.7.1.

Hood material: 18 Gauge 430 STAINLESS STEEL (#3 polish) where exposed.