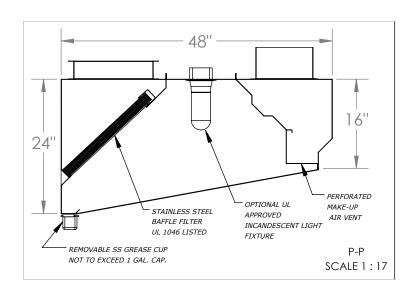

## STAINLESS STEEL EXHAUST HOOD N.S.F. LISTED. CONFORMS TO NFPA96

Hood Constructed with continuous liquid-tight weld in conformance to IMC 2012 507.7.1.

Hood material: 18 Gauge 430 STAINLESS STEEL (#3 polish) where exposed.